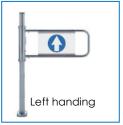

- **Easy installation:** the post is simple to install with four anchor bolts fixing it to the floor. The arms can be cut to size on site
- No maintenance required
- Configurable barrier rails and posts: optional barrier rails and posts can be fully customised to suit a wide range of applications. The handing of the gate must be specified as they cannot be changed on site.
- Barrier rails 1000 mm long x 38 mm diameter and can be cut to size prior to installation on site.
- All posts and rails are mirror finish chrome plate.

# **Technical Specifications**

| Specification      | Manual Supermarket Gates |
|--------------------|--------------------------|
| Clear opening size | Optional arm size 680mm  |
| Barriers rails     | 38 mm dia x 1000 mm      |
| Handing            | Left hand or right hand  |
| Post Height        | 1090 mm                  |
| Finish             | Chrome plated steel      |
| Guarantee          | 12 months                |