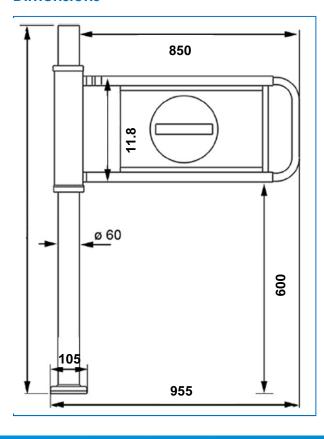

### **Dimensions**

# **Technical Specifications**

| Specification      | Manual Supermarket Gates |
|--------------------|--------------------------|
| Clear opening size | Optional arm size 680mm  |
| Barriers rails     | 38 mm dia x 1000 mm      |
| Handing            | Left hand or right hand  |
| Post Height        | 1090 mm                  |
| Finish             | Chrome plated steel      |
| Guarantee          | 12 months                |