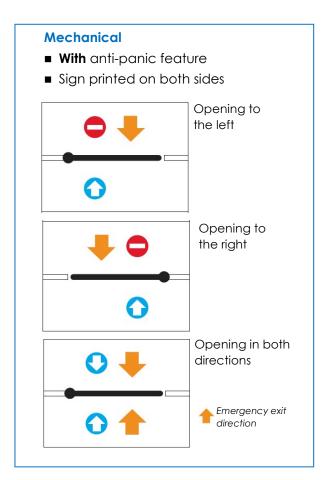

# The Manual Supermarket Gate features

- Variable closing speed: tension is manually adjustable. The integrated, hydraulicallycushioned locking device ensures the barrier pivots back into position evenly.
- Compact design: modern, highgloss chrome-plated finish with white plastic info sign. Can be used as entry or exit gate
- **Tough and durable:** the steel tube swivel barrier and deflectors protect the gates from damage by shopping trolleys, prams, pallets etc.
- Anti-panic feature: is standard
- Optional locks: integrated in sturdy plastic housings and lockable in the 90° grid

# Mechanical, lockable ■ Without anti-panic feature ■ Sign with no printing Opening to one side as entrance Opening to one side as an exit Opening in both directions Closed from both sides