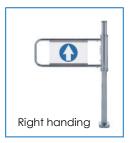

- **Easy installation:** the post is simple to install with four anchor bolts fixing it to the floor. The arms can be cut to size on site
- No maintenance required
- Configurable barrier rails and posts: optional barrier rails and posts can be fully customised to suit a wide range of applications. The handing of the gate must be specified as they cannot be changed on site.
- Barrier rails 1000 mm long x 38 mm diameter and can be cut to size prior to installation on site.
- All posts and rails are mirror finish chrome plate.

# **Technical Specifications**

| Specification      | Manual Supermarket Gates |
|--------------------|--------------------------|
| Clear opening size | Optional arm size 680mm  |
| Barriers rails     | 38 mm dia x 1000 mm      |
| Handing            | Left hand or right hand  |
| Post Height        | 1090 mm                  |
| Finish             | Chrome plated steel      |
| Guarantee          | 12 months                |