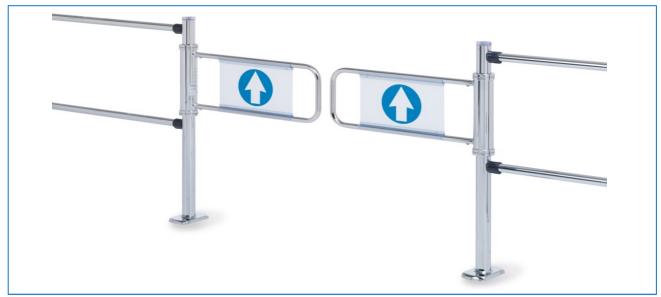

# **Manual Supermarket Entry Gates**

The Manual Supermarket Gates offer an effective low cost option for managing pedestrian flow in supermarkets, canteens and self-service stores.

The manual swing gates are characterized by a high level of workmanship, sophisticated and reliable engineering and require minimal maintenance in long term use.

When used in conjunction with barrier rails, these gates, provide customerfriendly solutions for many in-store application such as guiding customers past the checkout and preventing them from exiting through the store entrance.

# The Manual Supermarket Gate features

- Variable closing speed: tension is manually adjustable. The integrated, hydraulicallycushioned locking device ensures the barrier pivots back into position evenly.
- Compact design: modern, highgloss chrome-plated finish with white plastic info sign. Can be used as entry or exit gate
- **Tough and durable:** the steel tube swivel barrier and deflectors protect the gates from damage by shopping trolleys, prams, pallets etc.
- Anti-panic feature: is standard
- Optional locks: integrated in sturdy plastic housings and lockable in the 90° grid

- **Easy installation:** the post is simple to install with four anchor bolts fixing it to the floor. The arms can be cut to size on site
- No maintenance required
- Configurable barrier rails and posts: optional barrier rails and posts can be fully customised to suit a wide range of applications. The handing of the gate must be specified as they cannot be changed on site.
- Barrier rails 1000 mm long x 38 mm diameter and can be cut to size prior to installation on site.
- All posts and rails are mirror finish chrome plate.