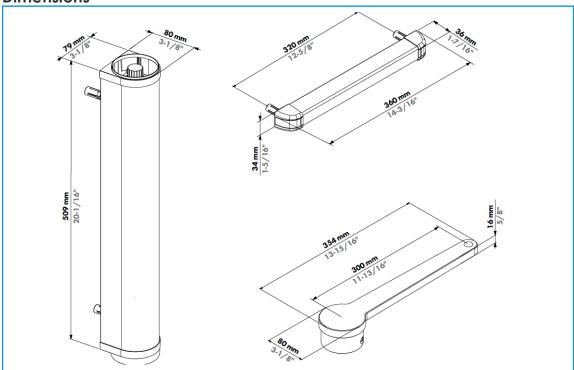

## **Technical Specifications**

| Specifications     | Venu Motorised Gate Opener                       |
|--------------------|--------------------------------------------------|
| Product Size       | W79mm x H509mm x D80mm                           |
| Gate Type          | Swing gates, reversible left and right           |
| Gate Size          | Maximum width: 1400 mm<br>Maximum weight: 100 kg |
| Posts              | 80 mm<br>60 mm with adapter plate                |
| Case               | Anodised aluminum                                |
| Opening Angle      | Up to 175°                                       |
| Mounting           | Quick-fix                                        |
| Arm Types          | VENUS-ARM-S<br>VENUS-ARM-A<br>VENUS-ARM-G        |
| Motor Torque       | Max 150 Nm                                       |
| Power Supply       | 110 - 240 V AC                                   |
| Weather Conditions | -30 °C to +70 °C                                 |
| Colour             | RAL 9005 or silver                               |
| Warranty           | 2 years                                          |
| Tested             | 500K cycles                                      |

### **Dimensions**