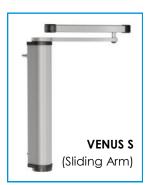

- Choice of 3 types of connecting arms:
  - A sliding arm, suitable for combination with 90° hinges
  - An articulated arm, suitable for combination with 90° hinges, with distances of up to 250 mm between motor and hinge shaft
  - An arm to be combined with 180° hinges
- Must be combined with an electric or mechanical lock
- For fully automatic opening, it must be combined with an electromagnetic strike plate, a mechanical lock with electric strike or a motorised bolt
- Available in black or silver