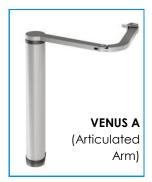

- Choice of 3 types of connecting arms:
  - A sliding arm, suitable for combination with 90° hinges
  - An articulated arm, suitable for combination with 90° hinges, with distances of up to 250 mm between motor and hinge shaft
  - An arm to be combined with 180° hinges
- Must be combined with an electric or mechanical lock
- For fully automatic opening, it must be combined with an electromagnetic strike plate, a mechanical lock with electric strike or a motorised bolt
- Available in black or silver