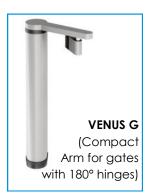

- Choice of 3 types of connecting arms:
  - A sliding arm, suitable for combination with 90° hinges
  - An articulated arm, suitable for combination with 90° hinges, with distances of up to 250 mm between motor and hinge shaft
  - An arm to be combined with 180° hinges
- Must be combined with an electric or mechanical lock
- For fully automatic opening, it must be combined with an electromagnetic strike plate, a mechanical lock with electric strike or a motorised bolt
- Available in black or silver