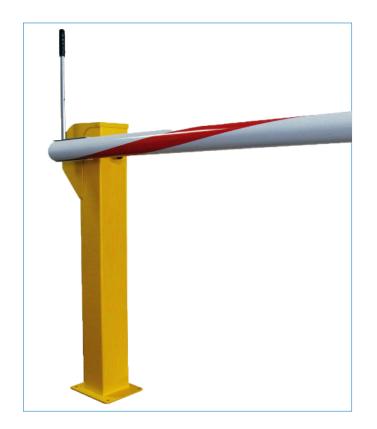

# Sentinel MB2 Manual Boom Gate

Manual barrier boom gate with innovative internal spring balance mechanism

The Sentinel MB2 Manual Boom Gates are ideal for use in applications where electrical power is not available or low use situations such as car yards, temporary installations on building sites and mine roads.

Designed to make light work of raising and lowering the boom pole Sentinel MB2 features an innovative internal spring balance mechanism to achieve this.

The manual boom gate is a cost effective solution compared to an automatic boom gate.

## The Sentinel MB2 Manual Boom Gate features:

- Actuating operating handle: enables comfortable and easy handling of the boom pole.
- Simple locking mechanism: for convenience the pole can be locked in the open or close position using the thumbwheel located on the outside of the cabinet.
- Secure: If additional security is required a padlock can also be fitted to the catch post.
- Balancing mechanism: the easy to use boom gate has a spring that balances the

pole and a catch post to hold the pole when closed reducing wear on the internal components.

- Long lasting, strong and durable: the cabinet is made from 3CR12 stainless steel and powder coated with a UV stabilised powder making it suitable for some of the harshest operating environments.
- Low maintenance: the boom pole is supported in heavy duty industrial bearings and requires little maintenance.