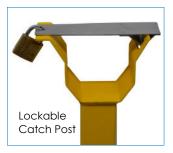

## The Sentinel MB2 Manual Boom Gate features:

- Actuating operating handle: enables comfortable and easy handling of the boom pole.
- Simple locking mechanism: for convenience the pole can be locked in the open or close position using the thumbwheel located on the outside of the cabinet.
- Secure: If additional security is required a padlock can also be fitted to the catch post.
- Balancing mechanism: the easy to use boom gate has a spring that balances the