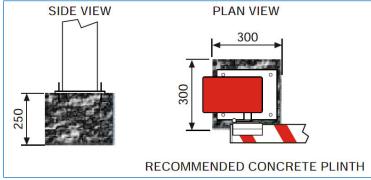

## **Technical Specifications**

| Specifications     | Sentinel MB2 Manual Boom Gate                                                                     |
|--------------------|---------------------------------------------------------------------------------------------------|
| Cabinet Material   | 3cr12 Stainless Steel x 2.5 mm thick                                                              |
| Cabinet Dimension  | 140 x 122 mm                                                                                      |
| Boom Centre Height | 968 mm                                                                                            |
| Weight             | Cabinet 38 Kg Catch post 5.05 Kg                                                                  |
| Colour             | Traffic Yellow                                                                                    |
| Concrete Base      | 250 mm x 300 mm x 300 mm                                                                          |
| Pole               | 3 m, 4.5 and 6 metre<br>76 mm round aluminium powder coated white with<br>red reflective stickers |