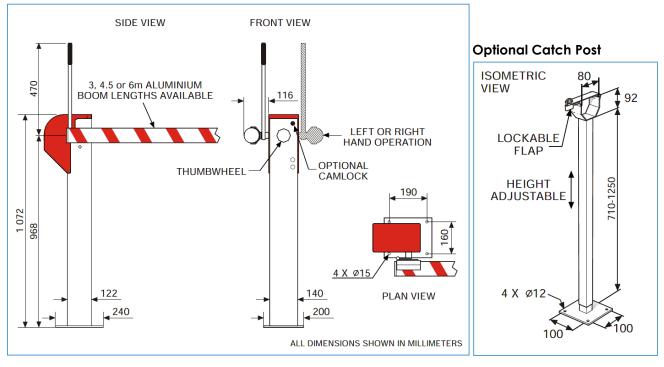

## **Technical Specifications**

| Specifications     | Sentinel MB2 Manual Boom Gate                                                                     |
|--------------------|---------------------------------------------------------------------------------------------------|
| Cabinet Material   | 3cr12 Stainless Steel x 2.5 mm thick                                                              |
| Cabinet Dimension  | 140 x 122 mm                                                                                      |
| Boom Centre Height | 968 mm                                                                                            |
| Weight             | Cabinet 38 Kg Catch post 5.05 Kg                                                                  |
| Colour             | Traffic Yellow                                                                                    |
| Concrete Base      | 250 mm x 300 mm x 300 mm                                                                          |
| Pole               | 3 m, 4.5 and 6 metre<br>76 mm round aluminium powder coated white with<br>red reflective stickers |

## Dimensions

#### **Mounting Dimensions**