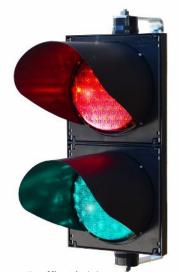

# **Sentinel 200mm Traffic Lights**

200mm red/green traffics lights

Standard traffic lights that are used on Australian roads are all normally 200 mm in diameter and need to be visible at distances of up to 300 metres.

In some circumstances a smaller traffic light with a narrower viewing angle and a lower light intensity is required. The 100 mm diameter is ideal for this application.

200mm Red / Green Traffic Light

In most access control situations the two aspect red / green combination is used.

All the Sentinel Traffic Lights are suitable for harsh conditions and are supplied in a waterproof ABS plastic enclosure with adjustable mounting brackets.

The low voltage controls eliminate the need for expensive cable runs of mains power.