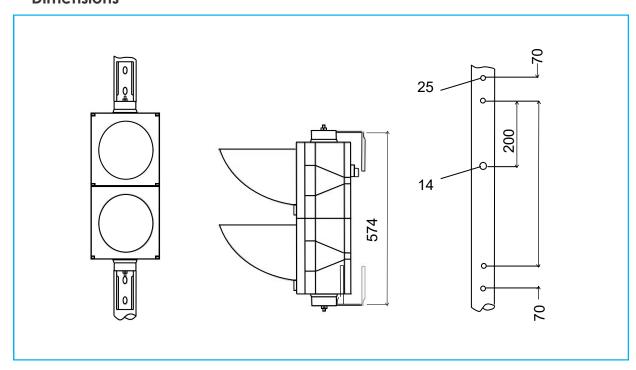

ramp controller board with the functionality configured specifically to suit your traffic control needs. Please contact us for a detailed quote.

## **Technical Specifications**

| Specification    | Sentinel Traffic Lights    |
|------------------|----------------------------|
| Lens Size        | 200mm                      |
| Colour           | Red / Green                |
| Light Intensity  | Red ≥ 400 cd Green ≥ 400cd |
| Temperature      | -40°C to + 80°C            |
| Protection       | IP55                       |
| Voltage          | 24vdc                      |
| Housing Material | Polycarbonate              |
| Life Span        | ≥ 70 000 hrs               |
| Weight           | 6 kg                       |
| Viewing Angle    | 45°                        |

## **Dimensions**



## Rotech supply all forms of door and gate automation

**Vehicle Access Control** 

- Booms Gates
- Sliding Gates
- Swing Gates
- Industrial Door Openers
- Solar Powered Gate Openers

**Pedestrian Access Control** 

- Full Height Turnstiles
- Waist Height Turnstiles
- Supermarket Gates/Turnstiles
- Wheelchair Access Gates
- Rapid Access Gates

Fast | Safe | Secure