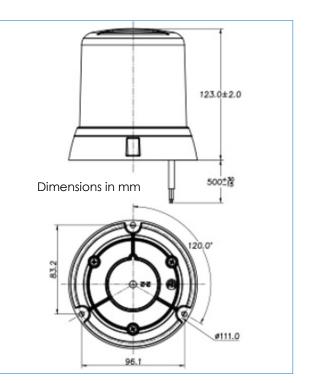

## **Technical Specifications**

| Specification  | Amber High Profile Beacon                                   |  |
|----------------|-------------------------------------------------------------|--|
| Lens           | Amber LED / Clear Lens                                      |  |
| Profile        | High profile -123mm height                                  |  |
| Mounting       | Surface Mount                                               |  |
| Voltage        | 10-30V                                                      |  |
| Rating         | ECE R65 Class 1/SAE J845 Class 1<br>ECE R10/CISPR 25 Class3 |  |
| Warranty       | 2 Years                                                     |  |
| Weight         | 0.5000kg                                                    |  |
| Height x Width | Dia 120 x 123mm height                                      |  |