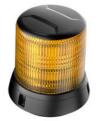

## Amber High Profile Surface Mount Beacon

Stock Code: 584056

The Safe Pass amber high profile beacon is designed to get attention. With bright colour, intensity, and flashing rate it strongly delivers a sense of emergency.

With multiple settings, it also provides a 360-degree warning illumination for all emergency vehicles, tow trucks, warehouse forklifts and exit gates where extra safety is required.

#### **Features**

- 2 mounting models available (Surface Mount, Magnet).
- 2 years warranty.

## **Technical Specifications**

| Specification  | Amber High Profile Beacon                                   |  |
|----------------|-------------------------------------------------------------|--|
| Lens           | Amber LED / Clear Lens                                      |  |
| Profile        | High profile -123mm height                                  |  |
| Mounting       | Surface Mount                                               |  |
| Voltage        | 10-30V                                                      |  |
| Rating         | ECE R65 Class 1/SAE J845 Class 1<br>ECE R10/CISPR 25 Class3 |  |
| Warranty       | 2 Years                                                     |  |
| Weight         | 0.5000kg                                                    |  |
| Height x Width | Dia 120 x 123mm height                                      |  |