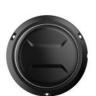

### SIR-EJ and SIR-EJ LED Electronic Sounders and Strobe

Stock Code: 584061

Stock Code: 5840614

Multi-function electronic sounder or sounder with red LED beacon combination

- 2 stage alarm on sounder version, output up to 105dB@1m
- 3 stage alarm on sounder-beacon version (flashing, flashing with sound, steady with sound)
- Tones include those meeting AS1670 and AS2220
- Surface mount with shallow or deep base
- Available in red or white body
- Multi-voltage 12-24v ac/dc
- IP65

The flashing strobe light can be wired together or independent from the sounder enabling the sounder to be turned off while the flashing light remains activated. This keeps the alarm state present without the noise of a prolonged audible alarm.

| Specification    | SIR-EJ and SIR-EJ LED Electronic Sounders and Strobe |                               |  |
|------------------|------------------------------------------------------|-------------------------------|--|
|                  | Sounder Deep Base Red                                | Sounder/LED Deep Base Red/Red |  |
| Voltage          | 12-24VAC/DC                                          | 12 <b>-</b> 24VAC/DC          |  |
| Current          | 215-250mA                                            | 300-350mA                     |  |
| Weight           | 0.26kg                                               | 0.37kg                        |  |
| Sound Output     | 105dB @ 1m                                           |                               |  |
| Sound Frequency  | SIR-EJ-11 tones (2stages of 8 tones)                 |                               |  |
| Flash rate       | 3x85fpm±10orsteady (Sounder-beaconversion)           |                               |  |
| Protection       | IP65                                                 |                               |  |
| Duty             | Continuous                                           |                               |  |
| Temp rating (°C) | -30 to +50                                           |                               |  |
| Cable Entry      | M20 or through mounting base                         |                               |  |
| Construction     | Polycarbonate                                        |                               |  |