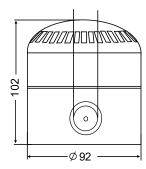

## **Technical Specifications**

| Specification  | Amber High Profile Beacon                                   |  |
|----------------|-------------------------------------------------------------|--|
| Lens           | Amber LED / Clear Lens                                      |  |
| Profile        | High profile -123mm height                                  |  |
| Mounting       | Surface Mount                                               |  |
| Voltage        | 10-30V                                                      |  |
| Rating         | ECE R65 Class 1/SAE J845 Class 1<br>ECE R10/CISPR 25 Class3 |  |
| Warranty       | 2 Years                                                     |  |
| Weight         | 0.5000kg                                                    |  |
| Height x Width | Dia 120 x 123mm height                                      |  |