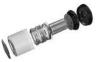

## Amber High Profile Surface Mount Beacon

Stock Code: 584056

The Safe Pass amber high profile beacon is designed to get attention. With bright colour, intensity, and flashing rate it strongly delivers a sense of emergency.

With multiple settings, it also provides a 360-degree warning illumination for all emergency vehicles, tow trucks, warehouse forklifts and exit gates where extra safety is required.

## **Technical Specifications**

| Specification  | Amber High Profile Beacon                                   |  |
|----------------|-------------------------------------------------------------|--|
| Lens           | Amber LED / Clear Lens                                      |  |
| Profile        | High profile -123mm height                                  |  |
| Mounting       | Surface Mount                                               |  |
| Voltage        | 10-30V                                                      |  |
| Rating         | ECE R65 Class 1/SAE J845 Class 1<br>ECE R10/CISPR 25 Class3 |  |
| Warranty       | 2 Years                                                     |  |
| Weight         | 0.5000kg                                                    |  |
| Height x Width | Dia 120 x 123mm height                                      |  |