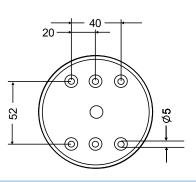

## **Technical Specifications**

| Specification  | Amber High Profile Beacon                                   |  |
|----------------|-------------------------------------------------------------|--|
| Lens           | Amber LED / Clear Lens                                      |  |
| Profile        | High profile -123mm height                                  |  |
| Mounting       | Surface Mount                                               |  |
| Voltage        | 10-30V                                                      |  |
| Rating         | ECE R65 Class 1/SAE J845 Class 1<br>ECE R10/CISPR 25 Class3 |  |
| Warranty       | 2 Years                                                     |  |
| Weight         | 0.5000kg                                                    |  |
| Height x Width | Dia 120 x 123mm height                                      |  |