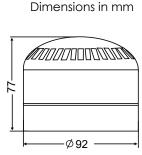

### SIR-EJ and SIR-EJ LED Electronic Sounders and Strobe

Stock Code: 584061

Stock Code: 5840614

Multi-function electronic sounder or sounder with red LED beacon combination

- 2 stage alarm on sounder version, output up to 105dB@1m
- 3 stage alarm on sounder-beacon version (flashing, flashing with sound, steady with sound)
- Tones include those meeting AS1670 and AS2220
- Surface mount with shallow or deep base
- Available in red or white body
- Multi-voltage 12-24v ac/dc
- IP65

| Specification    | SIR-EJ and SIR-EJ LED Electronic Sounders and Strobe |                               |  |
|------------------|------------------------------------------------------|-------------------------------|--|
|                  | Sounder Deep Base Red                                | Sounder/LED Deep Base Red/Red |  |
| Voltage          | 12-24VAC/DC                                          | 12 <b>-</b> 24VAC/DC          |  |
| Current          | 215-250mA                                            | 300-350mA                     |  |
| Weight           | 0.26kg                                               | 0.37kg                        |  |
| Sound Output     | 105dB @ 1m                                           |                               |  |
| Sound Frequency  | SIR-EJ-11 tones (2stages of 8 tones)                 |                               |  |
| Flash rate       | 3x85fpm±10orsteady (Sounder-beaconversion)           |                               |  |
| Protection       | IP65                                                 |                               |  |
| Duty             | Continuous                                           |                               |  |
| Temp rating (°C) | -30 to +50                                           |                               |  |
| Cable Entry      | M20 or through mounting base                         |                               |  |
| Construction     | Polycarbonate                                        |                               |  |