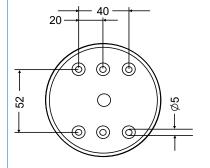

## **Technical Specifications**

| Specification  | Amber High Profile Beacon                                   |  |
|----------------|-------------------------------------------------------------|--|
| Lens           | Amber LED / Clear Lens                                      |  |
| Profile        | High profile -123mm height                                  |  |
| Mounting       | Surface Mount                                               |  |
| Voltage        | 10-30V                                                      |  |
| Rating         | ECE R65 Class 1/SAE J845 Class 1<br>ECE R10/CISPR 25 Class3 |  |
| Warranty       | 2 Years                                                     |  |
| Weight         | 0.5000kg                                                    |  |
| Height x Width | Dia 120 x 123mm height                                      |  |