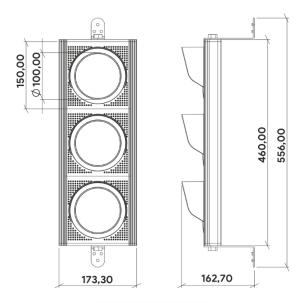

## 4.DIMENSIONS

Measurement Unit: mm

Figure 4-TRFL1 Measurements

#### Measurement Unit: mm

Figure 5-TRFL2 Measurements

Measurement Unit: mm

Figure 6-TRFL3 Measurements