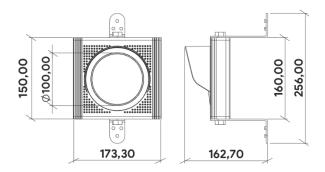

x Depth) mm                                                                                                                                                                                                                                                                                                                                                                                                                                                                                                                            | x Lenght x Depth)        | mm                |                                          |                             |  |

## **3.CONNECTION SHEMA**



Figure 1-TRFL1 Wiring Schematic



Figure 2 - TRFL2 Wiring Schematic



Figure 3 - TRFL3 Wiring Schematic



## 4.DIMENSIONS



Measurement Unit: mm

Figure 4-TRFL1 Measurements



#### Measurement Unit: mm

Figure 5-TRFL2 Measurements



Measurement Unit: mm

Figure 6-TRFL3 Measurements

## **5.INSTALLATION**



Figure 7 - TRFL Wall Mounting



Figure 8 - TRFL Angle Adjustment



Figure 9 - TRFL Closing Fixing and Nut Covers



t: +61 07 3205 1123 e: info@rotech.com.au

www.rotech.com.au