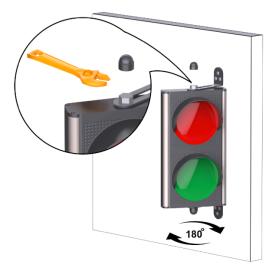

## **5.INSTALLATION**

Figure 7 - TRFL Wall Mounting

Figure 8 - TRFL Angle Adjustment

Figure 9 - TRFL Closing Fixing and Nut Covers

t: +61 07 3205 1123 e: info@rotech.com.au

www.rotech.com.au