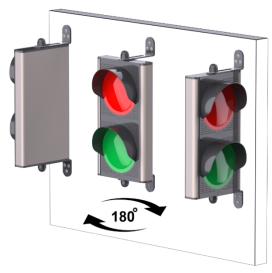

## **5.INSTALLATION**

Figure 7 - TRFL Wall Mounting

Figure 8 - TRFL Angle Adjustment

Figure 9 - TRFL Closing Fixing and Nut Covers

t: +61 07 3205 1123 e: info@rotech.com.au

www.rotech.com.au