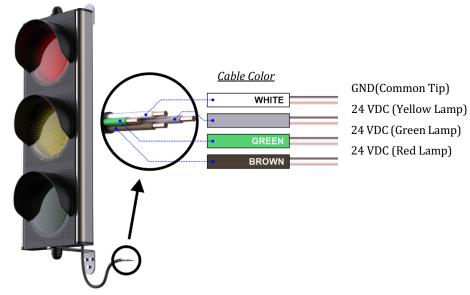

## **3.CONNECTION SHEMA**

Figure 1-TRFL1 Wiring Schematic

Figure 2 - TRFL2 Wiring Schematic

Figure 3 - TRFL3 Wiring Schematic