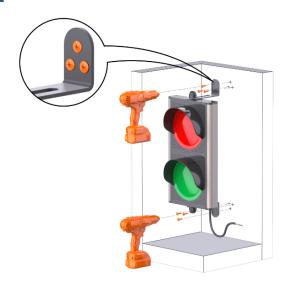

## **5.INSTALLATION**

Figure 7 - TRFL Wall Mounting

Figure 8 - TRFL Angle Adjustment

Figure 9 - TRFL Closing Fixing and Nut Covers

t: +61 07 3205 1123 e: info@rotech.com.au

www.rotech.com.au