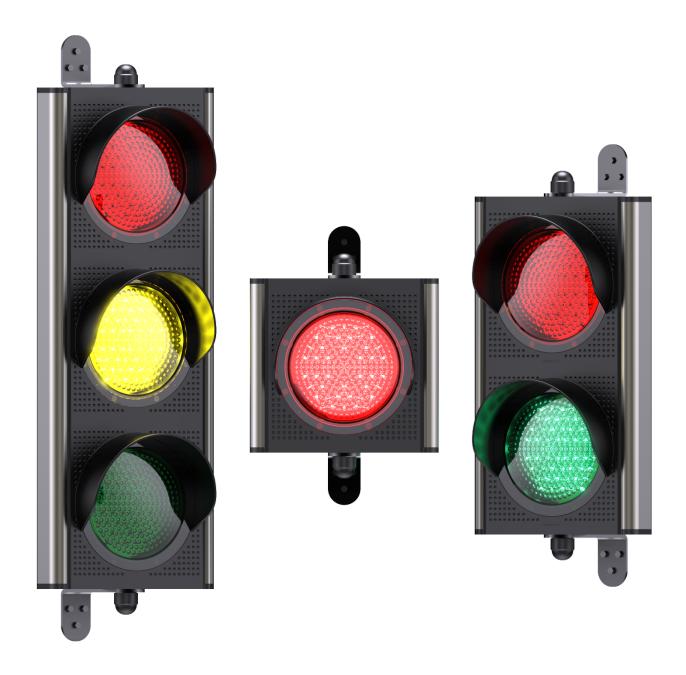

## 1.DEFINITION

Traffic light is a product used to control vehicle and pedestrian traffic. It is generally used for warning purposes at site and parking entrances and exits.

#### **TECHNICAL FEATURES**

| Reflector DiameterColors)CasingABS - AluminiumCasing ColorBlack - InoxType of MountingWall                                                                                                                                                                                                                                                                                                                                                                                                                                                      |                          |                   |                                          |                             |  |
|-------------------------------------------------------------------------------------------------------------------------------------------------------------------------------------------------------------------------------------------------------------------------------------------------------------------------------------------------------------------------------------------------------------------------------------------------------------------------------------------------------------------------------------------------|--------------------------|-------------------|------------------------------------------|-----------------------------|--|
| Working Voltage         24V DC           Working Current         370mA @24V DC / Modul           Light Type         LED           Power         9W / Modul           Number of Modules         1         2         3           Color         Red / Yellow / Green (Two Colors)         Red - Yellow - Green (Three Colors)         Red - Yellow - Green (Three Colors)           Reflector Diameter         100 mm           Casing         ABS - Aluminium           Casing Color         Black - Inox           Type of Mounting         Wall | Model                    | : TRFL1           | TRFL2                                    | TRFL3                       |  |
| Working Current         370mA @24V DC / Modul           Light Type         LED           Power         9W / Modul           Number of Modules         1         2         3           Color         Red / Yellow / Green (Two Colors)         Red - Yellow - Green (Three Colors)           Reflector Diameter         100 mm           Casing         ABS - Aluminium           Casing Color         Black - Inox           Type of Mounting         Wall                                                                                      | <b>Product Code</b>      | : K194-01         | K195-01                                  | K196-01                     |  |
| Light Type:LEDPower:9W / ModulNumber of Modules:12Color:Red / Yellow / Green (Two Colors)Red - Yellow - Green (Three Colors)Reflector Diameter:100 mmCasing:ABS - AluminiumCasing Color:Black - InoxType of Mounting:Wall                                                                                                                                                                                                                                                                                                                       | <b>Working Voltage</b>   | :                 | 24V DC                                   |                             |  |
| Power       : 9W / Modul         Number of Modules       : 1       2       3         Color       : Red / Yellow / Green (One Color)       Red - Green (Two Colors)       Red - Yellow - Green (Three Colors)         Reflector Diameter       : 100 mm         Casing       : ABS - Aluminium         Casing Color       : Black - Inox         Type of Mounting       : Wall                                                                                                                                                                   | <b>Working Current</b>   | :                 | 370mA @24V DC / Modul                    |                             |  |
| Number of Modules       :       1       2       3         Color       :       Red / Yellow / Green (Two Colors)       Red - Yellow - Green (Three Colors)         Reflector Diameter       :       100 mm         Casing       :       ABS - Aluminium         Casing Color       :       Black - Inox         Type of Mounting       :       Wall                                                                                                                                                                                              | Light Type               | :                 | LED                                      |                             |  |
| Color       : Red / Yellow / Green (One Color)       Red - Green (Two Colors)       Red - Yellow - Green (Three Colors)         Reflector Diameter       : 100 mm         Casing       : ABS - Aluminium         Casing Color       : Black - Inox         Type of Mounting       : Wall                                                                                                                                                                                                                                                        | Power                    | :                 | 9W / Modul                               |                             |  |
| Reflector DiameterColors)CasingABS - AluminiumCasing ColorBlack - InoxType of MountingWall                                                                                                                                                                                                                                                                                                                                                                                                                                                      | <b>Number of Modules</b> | : 1               | 2                                        | 3                           |  |
| Reflector Diameter100 mmCasingABS - AluminiumCasing ColorBlack - InoxType of MountingWall                                                                                                                                                                                                                                                                                                                                                                                                                                                       | Color                    | : Red / Yellow /  | Red – Green (Two Colors)                 | Red – Yellow – Green (Three |  |
| Casing:ABS - AluminiumCasing Color:Black - InoxType of Mounting:Wall                                                                                                                                                                                                                                                                                                                                                                                                                                                                            |                          | Green (One Color) |                                          | Colors)                     |  |
| Casing Color:Black - InoxType of Mounting:Wall                                                                                                                                                                                                                                                                                                                                                                                                                                                                                                  | Reflector Diameter       | :                 | 100 mm                                   |                             |  |
| Type of Mounting : Wall                                                                                                                                                                                                                                                                                                                                                                                                                                                                                                                         | Casing                   | :                 | ABS - Aluminium                          |                             |  |
|                                                                                                                                                                                                                                                                                                                                                                                                                                                                                                                                                 | Casing Color             | :                 | Black - Inox                             |                             |  |
| Light Cumface                                                                                                                                                                                                                                                                                                                                                                                                                                                                                                                                   | Type of Mounting         | :                 | Wall                                     |                             |  |
| Light Surface : OV Acrylic                                                                                                                                                                                                                                                                                                                                                                                                                                                                                                                      | Light Surface            | :                 | UV Acrylic                               |                             |  |
| IP Class : Manufactured According to IP67 Standards                                                                                                                                                                                                                                                                                                                                                                                                                                                                                             | IP Class                 | : N               | Manufactured According to IP67 Standards |                             |  |
| <b>Operating</b> : $-40 ^{\circ}\text{C} / +50 ^{\circ}\text{C}$                                                                                                                                                                                                                                                                                                                                                                                                                                                                                | Operating                | :                 | -40 °C / +50 °C                          |                             |  |
| Temperature                                                                                                                                                                                                                                                                                                                                                                                                                                                                                                                                     | Temperature              |                   |                                          |                             |  |
| <b>Weight</b> : 1100 gr 1800 gr 2500 gr                                                                                                                                                                                                                                                                                                                                                                                                                                                                                                         | Weight                   | : 1100 gr         | 1800 gr                                  | 2500 gr                     |  |
| <b>Dimensions(Weight</b> : 174 x 256 x 163 174 x 406 x 163 mm 174 x 556 x 163 mm                                                                                                                                                                                                                                                                                                                                                                                                                                                                | Dimensions(Weight        | : 174 x 256 x 163 | 174 x 406 x 163 mm                       | 174 x 556 x 163 mm          |  |
| x Lenght x Depth) mm                                                                                                                                                                                                                                                                                                                                                                                                                                                                                                                            | x Lenght x Depth)        | mm                |                                          |                             |  |