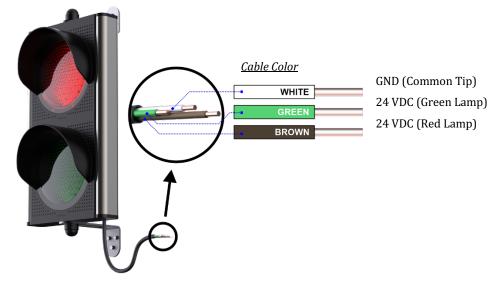

## **3.CONNECTION SHEMA**

Figure 1-TRFL1 Wiring Schematic

Figure 2 - TRFL2 Wiring Schematic

Figure 3 - TRFL3 Wiring Schematic