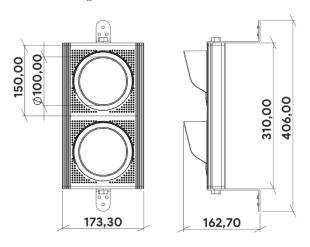

#### Measurement Unit: mm

Figure 5-TRFL2 Measurements

Measurement Unit: mm

Figure 6-TRFL3 Measurements