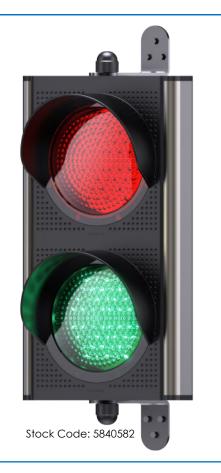

# **KTL 100mm Traffic Lights**

100mm red/green traffic lights

Generally used for vehicle traffic control and warning purposes at industrial or construction sites, parking, vehicle ramps, entrances and exits.

#### **KTL Traffic Light features include:**

- 24VDC LED lights (Red/Green)
- Low voltage controls eliminate the need for expensive cable runs to mains power
- Ramp controller compatibility (optional)
- Integrates with detection safety devices
- Suitable for harsh conditions supplied with tough black ABS aluminum enclosure and wall mounting brackets.
- Waterproof IP67 rated