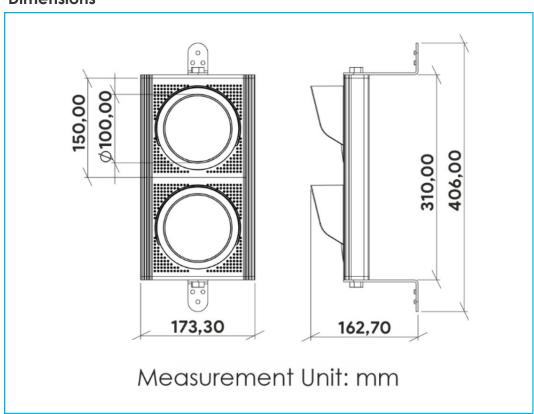

## **Technical Specifications**

| Specification         | KTL Traffic Lights |
|-----------------------|--------------------|
| Reflector Diameter    | 100mm              |
| Colour                | Red / Green        |
| Working Voltage       | 24V DC / Module    |
| Light Type            | LED                |
| Power                 | 9W / Module        |
| Number of Modules     | 2                  |
| Casing Colour         | Black Inox         |
| Type of Mounting      | Wall               |
| Light Surface         | UV Acrylic         |
| IP Class              | IP67               |
| Operating Temperature | -40 °C / +50 °C    |
| Weight                | 1800 gr            |
| Dimensions            | 174 x 406 x 163 mm |

## **Dimensions**