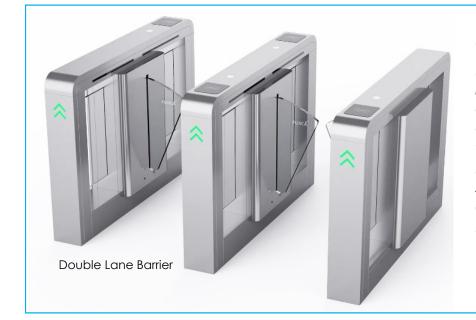

## Sentinel Z58B Flap Barrier

High speed, safe and secure pedestrian access

The Sentinel Z58B flap barrier introduces an innovative pedestrian access control solution designed for versatility in various venues, including both indoor and outdoor settings such as communities and office buildings.

The Sentinel Z58B series flap barrier is an easy to install power efficient and ultra safe pedestrian access control system for indoor and outdoor sites such as Gyms, Aquatic Centers, Leisure Centers or Office Buildings.