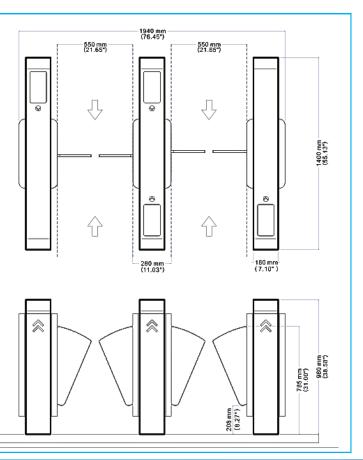

## **Technical Specifications**

| rechnical specifications     |                                                                          |          |
|------------------------------|--------------------------------------------------------------------------|----------|
| Specification                | Z58B Flap Barrier                                                        |          |
| Body And Side Frame Material | 304 Stainless Steel                                                      |          |
| Gate Material                | Acrylic                                                                  |          |
| Color                        | Stainless steel original color                                           |          |
| Dimensions (L*W*H)           | 1,400*280*980mm                                                          |          |
| Lane                         | 500~550mm                                                                |          |
| Motor                        | DC brushless motor                                                       |          |
| Power Supply                 | AC 220V/110V±10%, 50/60HZ                                                |          |
| Device Power                 | Total power: 100W<br>Motor power: 40W                                    |          |
| Device Power                 | Normally closed: 30 persons/minute<br>Normally opened: 40 persons/minute |          |
| Open-closing Speed           | 0.5s-1s adjustable                                                       |          |
| Detection Method             | Photoelectric switch                                                     | Raster   |
| Number of Electric eyes      | 6 Pairs                                                                  | 40 Pairs |
| Communication Interface      | Serial port and multi-channel I/O interface                              |          |
| Communication                | RS485 and TCP/IP                                                         |          |
| Noise                        | ≤65dB                                                                    |          |
| Working Temperature          | -25°C to +70°C                                                           |          |
| Working Humidity             | ≤90%, no condensation                                                    |          |
| Working Environment          | Indoor and outdoor                                                       | Indoor   |