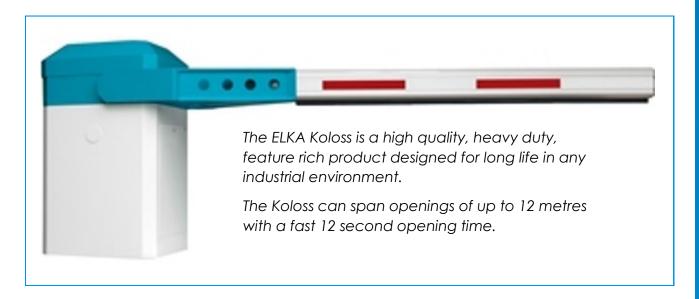

# **ELKA Koloss Industrial Boom Gate**

Heavy duty 12 metre boom gate

Companies with large vehicles or rail sidings often require boom gates to restrict access to large openings. Most conventional boom gates have a maximum capacity of 6 metres, the ELKA Koloss can span openings of up to 12 metres.

With its opening time of 12 seconds it is much faster than a sliding gate and allows quicker vehicle throughput. The boom arm is fitted with 200 mm diameter flashing lights which are visible from long distances even in daylight.

The industrial grade boom gate cabinet is made with a steel electroplated inner frame with bolt on aluminium covers. With a 100% duty cycle, a boom gate that weighs 547KGs and a boom arm that is 170 mm x 140 mm you are assured of a product that can withstand any heavy duty environment.