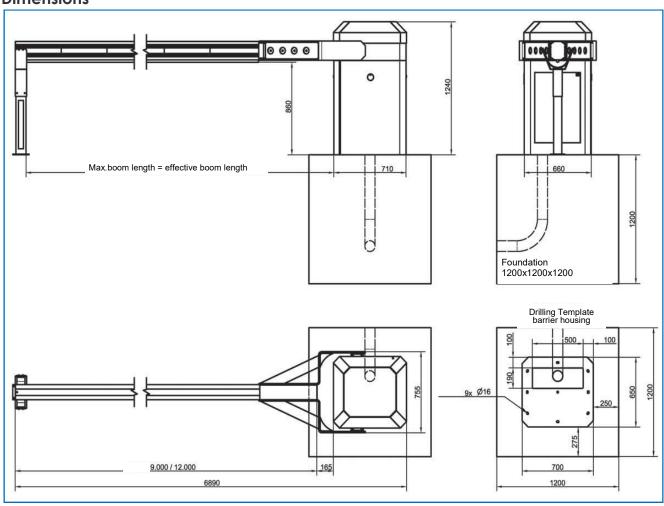

rses the boom pole if obstructed
- Ground loop detectors and PE safety beams can sense when a vehicle or pedestrian is underneath the boom pole and prevent closing
- Flashing safety lights or sirens can be activated when the boom gate controller receives a signal to close and after a variable time delay the boom pole will close.

## **Technical Specifications**

| Specifications    | ELKA Koloss Boom Gate |
|-------------------|-----------------------|
| Opening Speed     | 9 - 12 Seconds        |
| Boom Length       | 9 - 12 Metres         |
| Mains Supply      | 230v / 50 Hz          |
| Max. Current      | 10A                   |
| Duty Cycle        | 100%                  |
| Temperature Range | -10°C to +70°C        |
| Noise Level       | ≥ 60 Db (A)           |

### **Dimensions**



## Rotech supply all forms of door and gate automation

#### **Vehicle Access Control**

- Booms Gates
- Sliding Gates
- Swing Gates
- Industrial Door Openers
- Solar Powered Gate Openers

#### **Pedestrian Access Control**

- Full Height Turnstiles
- Waist Height Turnstiles
- Supermarket Gates/Turnstiles
- Wheelchair Access Gates
- Rapid Access Gates

Fast | Safe | Secure