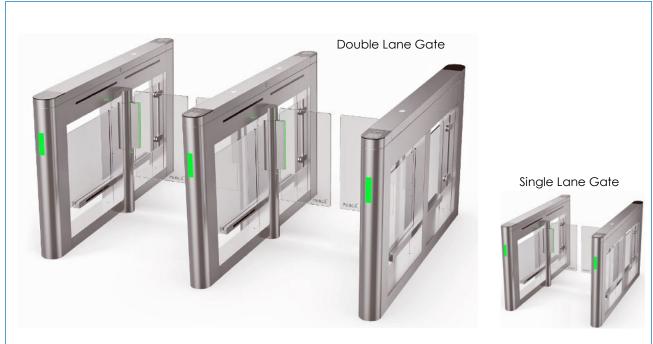

# Sentinel Z23 Fast Access Swing Gate

High speed, safe and secure pedestrian access

The Sentinel Z23 Swing Gate is designed for use in applications with high volume pedestrian traffic that require rapid access.

With a simpler structure and easier maintenance, the product is widely applied to different indoor and outdoor sites such as airports, office buildings, factories, railway stations, customs, and docks.