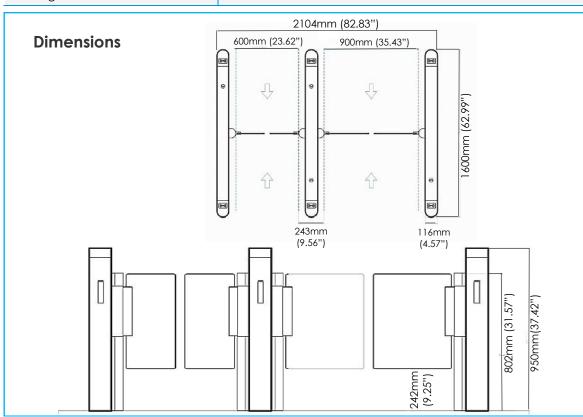

## **Technical Specifications**

| Technical Specifications    |                                                                        |
|-----------------------------|------------------------------------------------------------------------|
| Specification               | Sentinel Z23 Swing Gate                                                |
| Body Material               | 304 stainless steel                                                    |
| Gate Material               | Tempered glass or acrylic                                              |
| Dimensions (L*W*H)          | 1,600*116*950mm                                                        |
| Lane Width                  | 600-1,150mm                                                            |
| Gate Interception Height    | 800mm                                                                  |
| Gate Height from the Ground | 240mm                                                                  |
| Power Supply                | AC 220V/110V±10%, 50/60HZ                                              |
| Device Power                | The motor power is 40W and the total power is 100W                     |
| Access Speed                | 20 persons/min when normally closed, 40 persons/m when normally opened |
| Open-closing Speed          | 0.5s-1.5s adjustable                                                   |
| Detection Method            | Photoelectric switch                                                   |
| Number of Electric eyes     | 10                                                                     |
| Communication Interface     | Serial port and multi-channel I/O interface                            |
| Communication               | RS485 and TCP/IP                                                       |
| Noise                       | ≤65dB                                                                  |
| Working Temperature         | -25°C to +70°C                                                         |
| Working Humidity            | ≤90%, no condensation                                                  |
| Protection Class            | IP54                                                                   |
| Working Environment         | Indoor and outdoor                                                     |