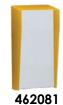

## 190 x 390mm Mounting Box:

aluminium mounting plate suitable for a combination of 2 x units (intercom and/ or keypad and/or reader)