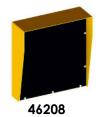

## 349 x 390mm Mounting Box:

acrylic black mounting plate suitable for mounting all 3 units (intercom, keypad and reader)