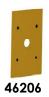

### 130 x 200mm Flat Plate:

powder coated stainless steel, suitable for mounting 1 x intercom, or keypad or reader