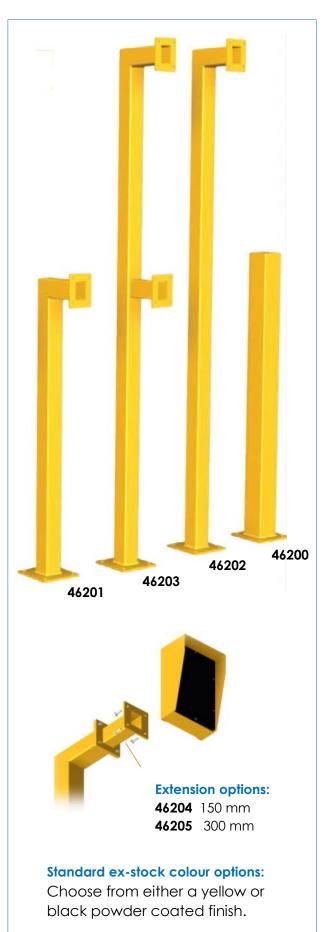

# **SD Card Reader Stands**

Strong single and dual height reader stands with multiple mounting options

SD Card Reader stands accommodate a range of access control accessories including proximity readers, intercoms, push buttons, cameras and access keypads.

Integrated rain and sun shields make these card reader stands suitable for both indoor and outdoor applications.

There are many other variations available to suit your requirements. Custom sizes and colours are available on request.

### **Reader Mounting Options**

### 130 x 200mm Flat Plate:

powder coated stainless steel, suitable for mounting 1 x intercom, or keypad or reader

## 190 x 390mm Mounting Box:

aluminium mounting plate suitable for a combination of 2 x units (intercom and/ or keypad and/or reader)

## 349 x 390mm Mounting Box:

acrylic black mounting plate suitable for mounting all 3 units (intercom, keypad and reader)