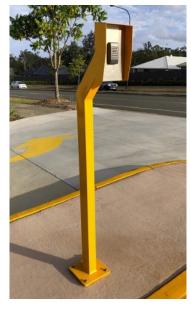

# **SD Card Reader Stands**

Strong single and dual height reader stands with multiple mounting options

SD Card Reader stands accommodate a range of access control accessories including proximity readers, intercoms, push buttons, cameras and access keypads.

Integrated rain and sun shields make these card reader stands suitable for both indoor and outdoor applications.

There are many other variations available to suit your requirements. Custom sizes and colours are available on request.