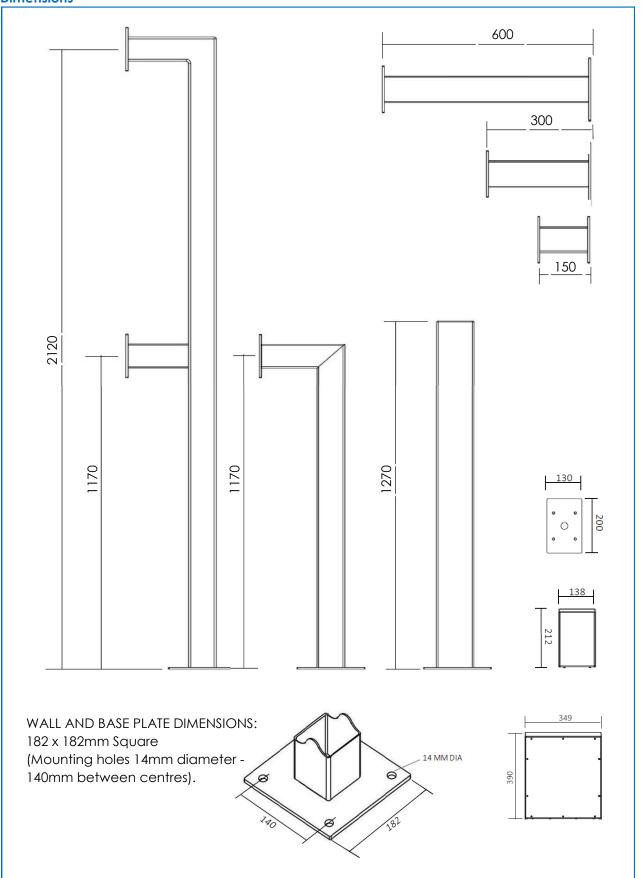

### **Dimensions**

### 130 x 200mm Flat Plate:

powder coated stainless steel, suitable for mounting 1 x intercom, or keypad or reader

## 190 x 390mm Mounting Box:

aluminium mounting plate suitable for a combination of 2 x units (intercom and/ or keypad and/or reader)

## 349 x 390mm Mounting Box:

acrylic black mounting plate suitable for mounting all 3 units (intercom, keypad and reader)