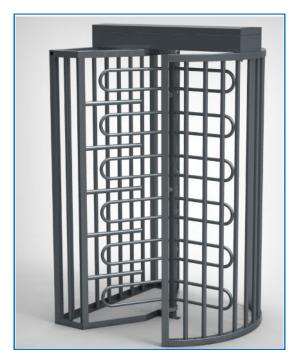

# TriStar F21 Full Height Turnstile

Battery back-up system is now standard and optional solar power

The Australian made TriStar full-height turnstile is a bi-directional turnstile based on the successful Sentinel FH design but with many new features and improved operation.

**Rotor Mechanism:** The new design F21 turnstile incorporates a high capacity drive mechanism, which will support all types and sizes of rotating arms without compromising on speed and security.

**Increased internal height:** Up to 2100mm and wide entrance allows for personnel wearing hard hats and carrying tools.

In the event of a power failure a loud siren (95 dB) is activated indicating that the turnstile is now operating on the battery back up system.

The TriStar is a bi-directional turnstile with galvanised frame and rotor, stainless steel is an option.