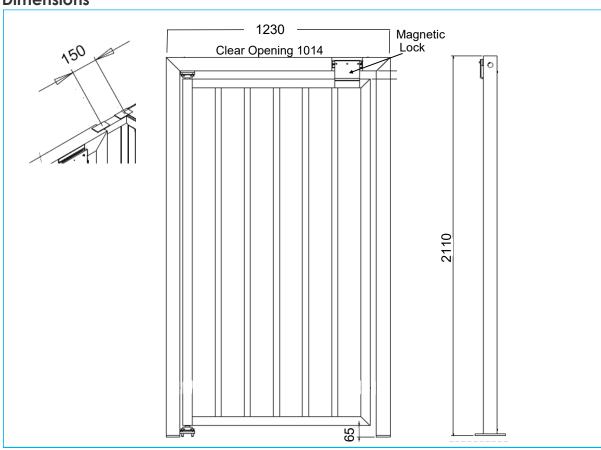

|
| Solenoid                                               | 12V DC                                                                                                                                                   |
| Battery back up<br>when power fails is<br>standard     | Operates as normal for 3000<br>Operations                                                                                                                |
| ***Power Failure<br>Options without<br>battery back up | <ul> <li>Locked entry - free exit</li> <li>Locked exit - free entry</li> <li>Locked in both directions</li> <li>Free wheel in both directions</li> </ul> |



<sup>\*\*\*</sup> These options must be specified when ordering and cannot be changed on site.





## **Dimensions**



### Rotech supply all forms of door and gate automation

#### **Vehicle Access Control**

- Booms Gates
- Sliding Gates
- Swing Gates
- Industrial Door Openers
- Solar Powered Gate Openers

#### **Pedestrian Access Control**

- Full Height Turnstiles
- Waist Height Turnstiles
- Supermarket Gates/Turnstiles
- Wheelchair Access Gates
- Rapid Access Gates

Fast | Safe | Secure