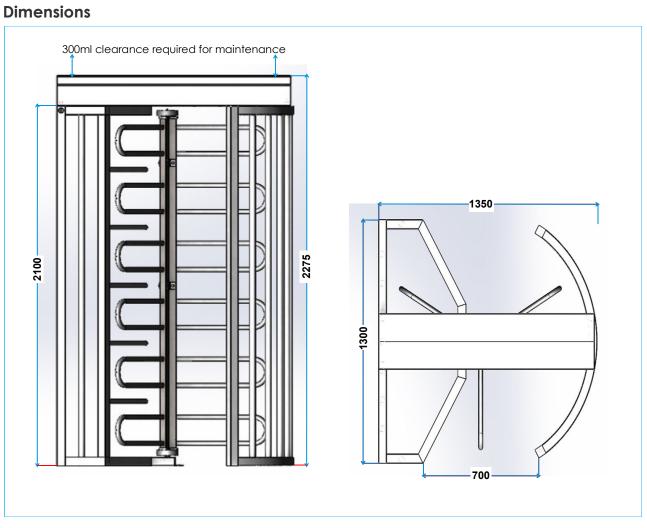

## **Dimensions**

**Rotor Mechanism:** The new design F21 turnstile incorporates a high capacity drive mechanism, which will support all types and sizes of rotating arms without compromising on speed and security.

**Increased internal height:** Up to 2100mm and wide entrance allows for personnel wearing hard hats and carrying tools.