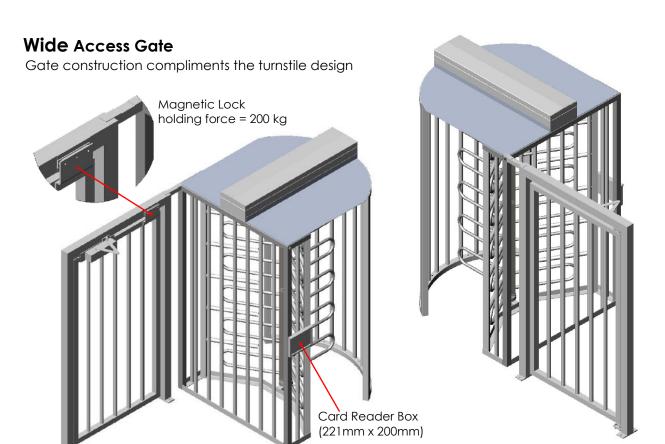

- Optional wide access gate allows for bulky goods or wheelchair access
- The mechanical drive system has a 5 year conditional guarantee
- Solar power for remote sites or where there is no mains power
- Card reader mounting brackets suitable for reader and intercom
- Turnstile roof prevents people climbing over the turnstile