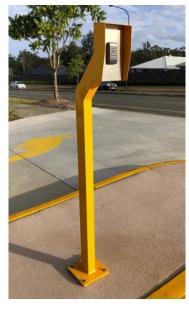

# **SD Card Reader Stands**

Strong single and dual height reader stands with multiple mounting options

SD Card Reader stands accommodate a range of access control accessories including proximity readers, intercoms, push buttons, cameras and access keypads.

Integrated rain and sun shields make these card reader stands suitable for both indoor and outdoor applications.

There are many other variations available to suit your requirements. Custom sizes and colours are available on request.