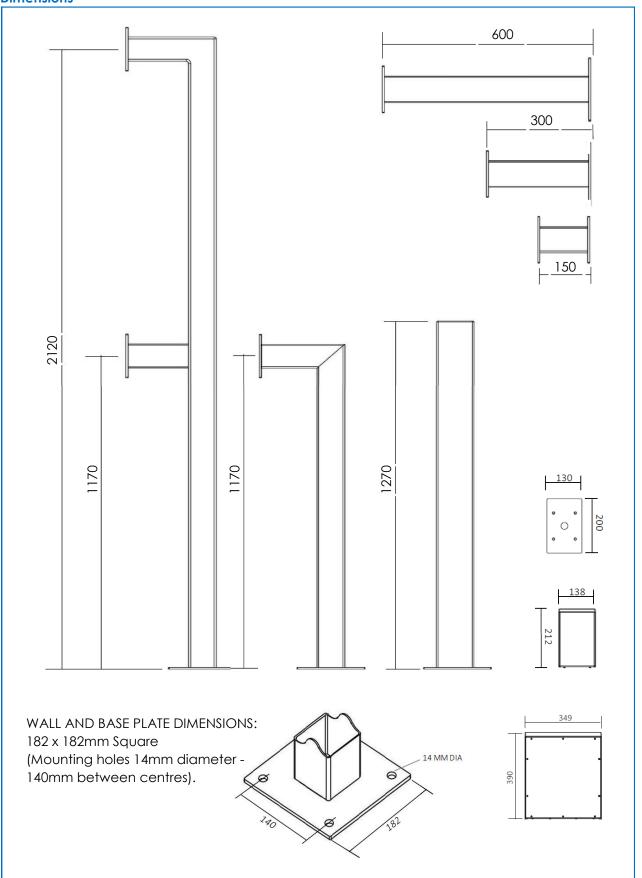

odate a range of access control accessories including proximity readers, intercoms, push buttons, cameras and access keypads.

Integrated rain and sun shields make these card reader stands suitable for both indoor and outdoor applications.

There are many other variations available to suit your requirements. Custom sizes and colours are available on request.

### **Reader Mounting Options**



### 130 x 200mm Flat Plate:

powder coated stainless steel, suitable for mounting 1 x intercom, or keypad or reader



## 190 x 390mm Mounting Box:

aluminium mounting plate suitable for a combination of 2 x units (intercom and/ or keypad and/or reader)



## 349 x 390mm Mounting Box:

acrylic black mounting plate suitable for mounting all 3 units (intercom, keypad and reader)



### **Dimensions**



### Rotech supply all forms of door and gate automation

### **Vehicle Access Control**

- Booms Gates
- Sliding Gates
- Swing Gates
- Industrial Door Openers
- Solar Powered Gate Openers

## **Pedestrian Access Control**

- Full Height Turnstiles
- Waist Height Turnstiles
- Supermarket Gates/Turnstiles
- Wheelchair Access Gates
- Rapid Access Gates