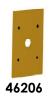

### 130 x 200mm Flat Plate:

powder coated stainless steel, suitable for mounting 1 x intercom, or keypad or reader