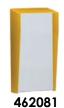

## 190 x 390mm Mounting Box:

aluminium mounting plate suitable for a combination of 2 x units (intercom and/ or keypad and/or reader)