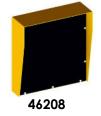

## 349 x 390mm Mounting Box:

acrylic black mounting plate suitable for mounting all 3 units (intercom, keypad and reader)