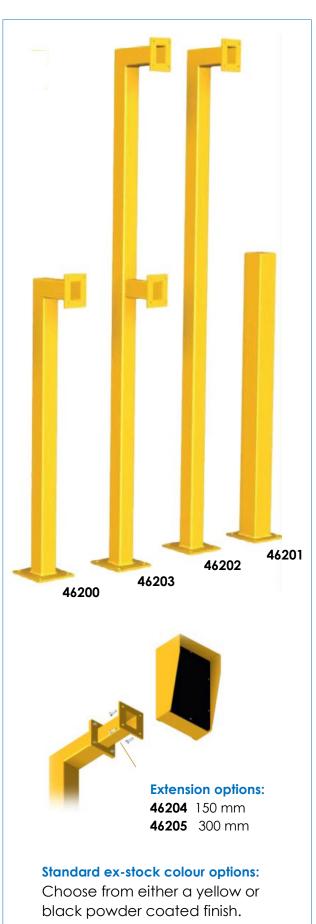

# **SD Card Reader Stands**

Strong single and dual height reader stands with multiple mounting options

SD Card Reader stands accommodate a range of access control accessories including proximity readers, intercoms, push buttons, cameras and access keypads.

Integrated rain and sun shields make these card reader stands suitable for both indoor and outdoor applications.

There are many other variations available to suit your requirements. Custom sizes and colours are available on request.

### **Reader Mounting Options**

### 130 x 200mm Flat Plate:

powder coated stainless steel, suitable for mounting 1 x intercom, or keypad or reader

## 190 x 390mm Mounting Box:

aluminium mounting plate suitable for a combination of 2 x units (intercom and/ or keypad and/or reader)

## 349 x 390mm Mounting Box:

acrylic black mounting plate suitable for mounting all 3 units (intercom, keypad and reader)