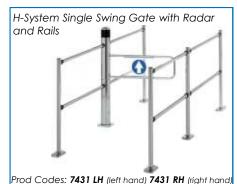

# Ecoport Automatic Supermarket Entry Gates

High speed, safe pedestrian access

Stylish and functional—German designed and engineered

High-quality engineering takes care of all safety and security issues. Individual and double-gate versions can be supplied with radars or PE beams and with safety barriers

## The Ecoport Automatic Swing Gate features include:

- Design: The motor column and gate arm are made high quality chrome-plated steel. The drive mechanism is designed for intensive use and provides a high level of injury protection. Directional signage on the gate arm is made of white plastic or transparent acrylic glass, printed on both sides.
- Function: Ecoport supermarket gates are usually supplied with either PE beams or radar control to open the gate. Other control options are ceiling mounted radars, remote push button control and RFID access control systems.
- Adjustable radar beam: The radar pattern can be easily adjusted to suit site conditions from 0.5 metres to 2.5 metres.