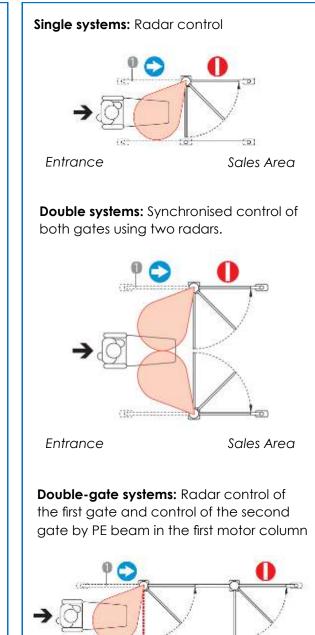

## System Examples

## **Radar Control**

:0)

Sales Area

Entrance

| Technical Specifications |                                              |
|--------------------------|----------------------------------------------|
| Specification            | Ecoport Automatic Supermarket Gates          |
| Clear opening            | Adjustable 600mm - 980mm                     |
| Opening speed            | 1 second                                     |
| Hold open time           | Up to 16 seconds                             |
| Duty cycle               | 100%                                         |
| Inputs                   | PE beams, radar, push button, access control |
| Power supply             | 240vac                                       |
| Current                  | 0.64 amps @ 240v                             |
| Environment              | 10°с - 50°с                                  |
| IP rating                | IP20 (internal use only)                     |
| Cable Entry              | Through base or top                          |