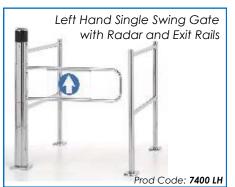

## The Ecoport Automatic Swing Gate features include:

- Design: The motor column and gate arm are made high quality chrome-plated steel. The drive mechanism is designed for intensive use and provides a high level of injury protection. Directional signage on the gate arm is made of white plastic or transparent acrylic glass, printed on both sides.
- Function: Ecoport supermarket gates are usually supplied with either PE beams or radar control to open the gate. Other control options are ceiling mounted radars, remote push button control and RFID access control systems.
- Adjustable radar beam: The radar pattern can be easily adjusted to suit site conditions from 0.5 metres to 2.5 metres.

## **Technical Information:**

- Control system operating voltage is 24 VDC for the highest level of safety
- Ecoport systems comply with both national and international safety requirements
- Synchronised opening of all double systems using two radars
- Adjustable opening time from 1 to 16 seconds, the system then closes automatically
- Direction of opening can be adjusted on-site
- Power supply from the ceiling is an option
- Different sizes and design of gate arms are available
- Additional posts and barrier rails can also be supplied to suit any application.