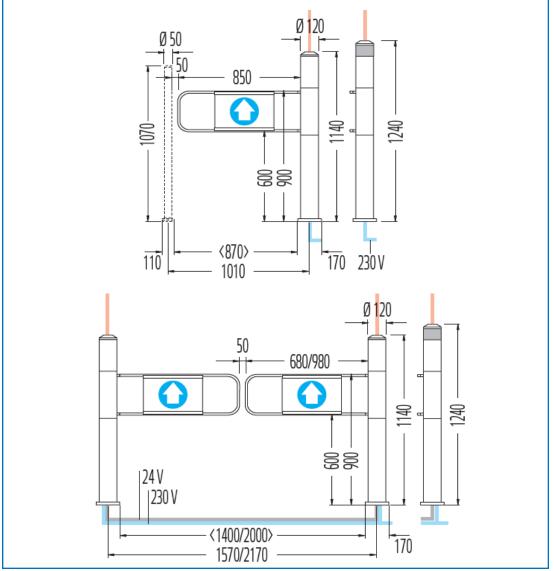

rket Gates          |
| Clear opening            | Adjustable 600mm - 980mm                     |
| Opening speed            | 1 second                                     |
| Hold open time           | Up to 16 seconds                             |
| Duty cycle               | 100%                                         |
| Inputs                   | PE beams, radar, push button, access control |
| Power supply             | 240vac                                       |
| Current                  | 0.64 amps @ 240v                             |
| Environment              | 10°с - 50°с                                  |
| IP rating                | IP20 (internal use only)                     |
| Cable Entry              | Through base or top                          |

#### Dimensions



#### Rotech supply all forms of door and gate automation

#### Vehicle Access Control

- Booms Gates
- Sliding Gates
- Swing Gates
- Industrial Door Openers
- Solar Powered Gate Openers

#### Pedestrian Access Control

- Full Height Turnstiles
- Waist Height Turnstiles
- Supermarket Gates/Turnstiles
- Wheelchair Access Gates
- Rapid Access Gates



For more information: t: +61 07 3205 1123 | www.rotech.com.au | e: info@rotech.com.au

V01022