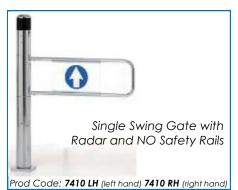

# Ecoport Automatic Supermarket Entry Gates

High speed, safe pedestrian access

Stylish and functional—German designed and engineered

High-quality engineering takes care of all safety and security issues. Individual and double-gate versions can be supplied with radars or PE beams and with safety barriers

## The Ecoport Automatic Swing Gate features include:

- Design: The motor column and gate arm are made high quality chrome-plated steel. The drive mechanism is designed for intensive use and provides a high level of injury protection. Directional signage on the gate arm is made of white plastic or transparent acrylic glass, printed on both sides.
- Function: Ecoport supermarket gates are usually supplied with either PE beams or radar control to open the gate. Other control options are ceiling mounted radars, remote push button control and RFID access control systems.
- Adjustable radar beam: The radar pattern can be easily adjusted to suit site conditions from 0.5 metres to 2.5 metres.