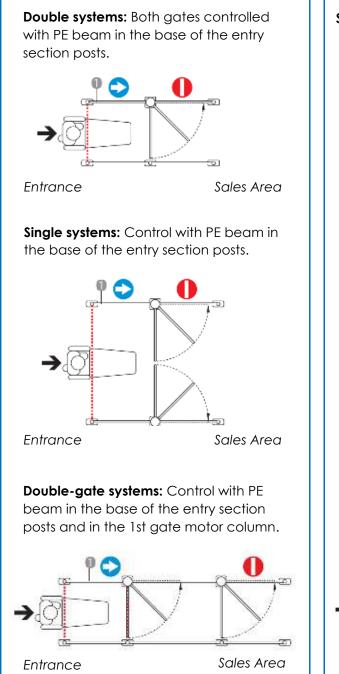

ern can be easily adjusted to suit site conditions from 0.5 metres to 2.5 metres.



 Anti-panic features: In an emergency, the gate can be pushed open to allow personnel to exit.

## **Technical Information:**

- Control system operating voltage is 24 VDC for the highest level of safety
- Ecoport systems comply with both national and international safety requirements
- Synchronised opening of all double systems using two radars
- Adjustable opening time from 1 to 16 seconds, the system then closes automatically
- Direction of opening can be adjusted on-site
- Power supply from the ceiling is an option
- Different sizes and design of gate arms are available
- Additional posts and barrier rails can also be supplied to suit any application.

## System Examples

## **Light Barrier Control**



## **Radar Control**



:0)

Sales Area

Entrance

| Technical Specifications |                                              |
|--------------------------|----------------------------------------------|
| Specification            | Ecoport Automatic Supermarket Gates          |
| Clear opening            | Adjustable 600mm - 980mm                     |
| Opening speed            | 1 second                                     |
| Hold open time           | Up to 16 seconds                             |
| Duty cycle               | 100%                                         |
| Inputs                   | PE beams, radar, push button, access control |
| Power supply             | 240vac                                       |
| Current                  | 0.64 amps @ 240v