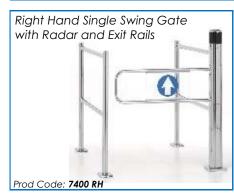

## The Ecoport Automatic Swing Gate features include:

- Design: The motor column and gate arm are made high quality chrome-plated steel. The drive mechanism is designed for intensive use and provides a high level of injury protection. Directional signage on the gate arm is made of white plastic or transparent acrylic glass, printed on both sides.
- Function: Ecoport supermarket gates are usually supplied with either PE beams or radar control to open the gate. Other control options are ceiling mounted radars, remote push button control and RFID access control systems.
- Adjustable radar beam: The radar pattern can be easily adjusted to suit site conditions from 0.5 metres to 2.5 metres.

## **Technical Information:**

- Control system operating voltage is 24 VDC for the highest level of safety
- Ecoport systems comply with both national and international safety requirements
- Synchronised opening of all double systems using two radars
- Adjustable opening time from 1 to 16 seconds, the system then closes automatically
- Direction of opening can be adjusted on-site
- Power supply from the ceiling is an option
- Different sizes and design of gate arms are available
- Additional posts and barrier rails can also be supplied to suit any application.