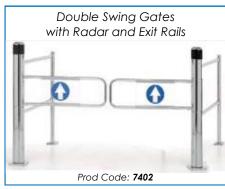

# Ecoport Automatic Supermarket Entry Gates

High speed, safe pedestrian access

Stylish and functional—German designed and engineered

High-quality engineering takes care of all safety and security issues. Individual and double-gate versions can be supplied with radars or PE beams and with safety barriers

## **Technical Information:**

- Control system operating voltage is 24 VDC for the highest level of safety
- Ecoport systems comply with both national and international safety requirements
- Synchronised opening of all double systems using two radars
- Adjustable opening time from 1 to 16 seconds, the system then closes automatically
- Direction of opening can be adjusted on-site
- Power supply from the ceiling is an option
- Different sizes and design of gate arms are available
- Additional posts and barrier rails can also be supplied to suit any application.