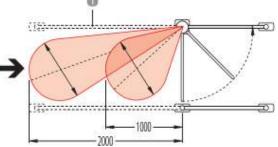

## The Ecoport Automatic Swing Gate features include:

- Design: The motor column and gate arm are made high quality chrome-plated steel. The drive mechanism is designed for intensive use and provides a high level of injury protection. Directional signage on the gate arm is made of white plastic or transparent acrylic glass, printed on both sides.
- Function: Ecoport supermarket gates are usually supplied with either PE beams or radar control to open the gate. Other control options are ceiling mounted radars, remote push button control and RFID access control systems.
- Adjustable radar beam: The radar pattern can be easily adjusted to suit site conditions from 0.5 metres to 2.5 metres.

#### Dimensions