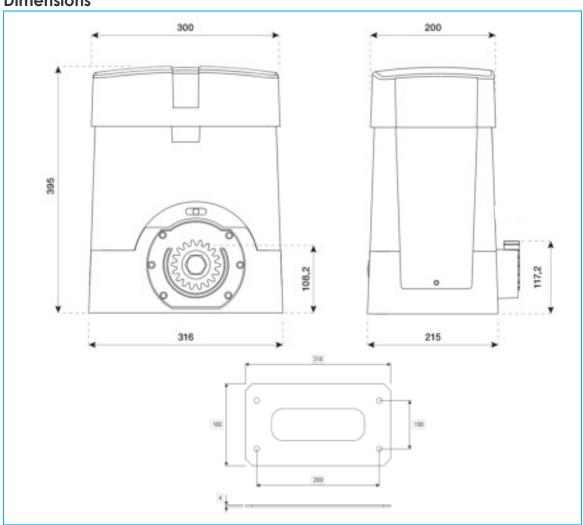

Ideally suited to situations with heavy duty gates

Control unit with built-in inverter, LCD display and virtual encoder

Foundation plate with anchor bolts included.

Motor and floor fixing distance 269 mm x 106 mm, no. 4 Ø 12 mm.

## **Dimensions**