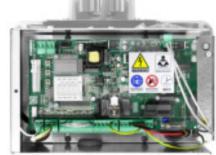

Ideally suited to situations with heavy duty gates

Control unit with built-in inverter, LCD display and virtual encoder

Foundation plate with anchor bolts included.

Motor and floor fixing distance 269 mm x 106 mm, no. 4 Ø 12 mm.

## The Sentinel B12 Turbo Sliding Gate Operator

- Single phase 240vdc geared motor for intensive use
- Built in battery charger
- The control panel, located under the cover on top of the motor, has an integrated inverter
- The control panel allows the installer a quick and easy way to program numerous functions simply by clicking through the intuitive menu
- The encoder ensures accurate positioning of the open and close cycles and controls the ramp up ramp down operation
- The diagnostic LCD display aids fault finding while the control panel monitors safety circuits to ensure correct and safe operation of the gate operator
- The manual release lever has a safety interlock that prevents the operator from starting while in manual mode
- The speed is adjustable from 10 to 24 m/min according to gate weight.