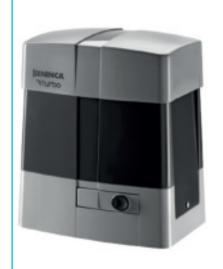

# Sentinel B12 Turbo for Sliding Gates up 1200 kgs

The Sentinel B12 Turbo 24vdc sliding gate operator is a high quality European manufactured product

designed to handle a wide range of commercial

and industrial applications.

Ideally suited to situations with heavy duty gates

Control unit with built-in inverter, LCD display and virtual encoder

Foundation plate with anchor bolts included.

Motor and floor fixing distance 269 mm x 106 mm, no. 4 Ø 12 mm.

## The Sentinel B12 Turbo Sliding Gate Operator

- Single phase 240vdc geared motor for intensive use
- Built in battery charger
- The control panel, located under the cover on top of the motor, has an integrated inverter
- The control panel allows the installer a quick and easy way to program numerous functions simply by clicking through the intuitive menu
- The encoder ensures accurate positioning of the open and close cycles and controls the ramp up ramp down operation
- The diagnostic LCD display aids fault finding while the control panel monitors safety circuits to ensure correct and safe operation of the gate operator
- The manual release lever has a safety interlock that prevents the operator from starting while in manual mode
- The speed is adjustable from 10 to 24 m/min according to gate weight.