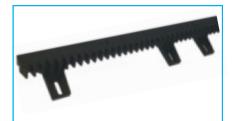

The HD heavy duty steel reinforced rack is supplied in 1m lengths 6 point fixing (legs down)