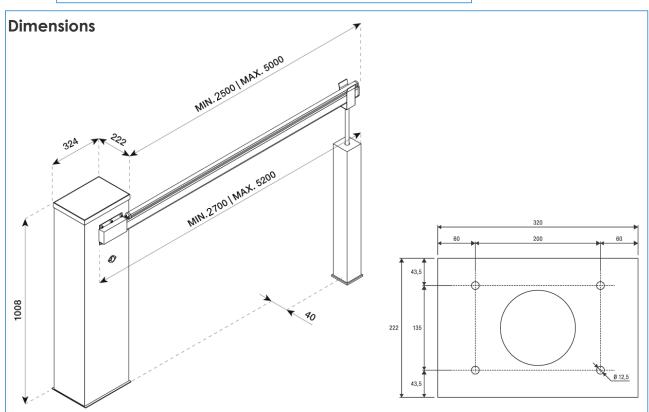

egrated battery charger, compatible with battery models DA.BT2/DA.BT6
- Reduced energy use on stand-by

Foundation plate not included

## **Technical Specifications**

| Sentinel Automatic Boom Gate  | LD5 Metre     |
|-------------------------------|---------------|
| Power Supply                  | 240V          |
| Motor Supply                  | 24V Vdc       |
| Max absorbed current          | 1.5 A         |
| Power consumption in stand-by | 40 m/A        |
| Torque                        | 195 Nm        |
| Opening time                  | 3-6 Seconds   |
| Duty Cycle                    | Intensive Use |
| Protection Level              | IP44          |
| Operating Temperature         | +20°C / +50°C |
| Weight                        | 50.8 kg       |

## **Terminal Connections**





## Rotech supply all forms of door and gate automation

### **Vehicle Access Control**

- Booms Gates
- Sliding Gates
- Swing Gates
- Industrial Door Openers
- Solar Powered Gate Openers

### **Pedestrian Access Control**

- Full Height Turnstiles
- Waist Height Turnstiles
- Supermarket Gates/Turnstiles
- Wheelchair Access Gates
- Rapid Access Gates

Fast | Safe | Secure