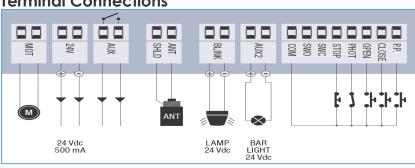

ntegrated battery charger, compatible with battery models DA.BT2/DA.BT6
- Reduced energy use on stand-by

Foundation plate not included

## **Technical Specifications**

| Sentinel Automatic Boom Gate  | LD5 Metre     |
|-------------------------------|---------------|
| Power Supply                  | 240V          |
| Motor Supply                  | 24V Vdc       |
| Max absorbed current          | 1.5 A         |
| Power consumption in stand-by | 40 m/A        |
| Torque                        | 195 Nm        |
| Opening time                  | 3-6 Seconds   |
| Duty Cycle                    | Intensive Use |
| Protection Level              | IP44          |
| Operating Temperature         | +20°C / +50°C |
| Weight                        | 50.8 kg       |

## **Terminal Connections**





## Rotech supply all forms of door and gate automation

### **Vehicle Access Control**

- Booms Gates
- Sliding Gates
- Swing Gates
- Industrial Door Openers
- Solar Powered Gate Openers

### **Pedestrian Access Control**

- Full Height Turnstiles
- Waist Height Turnstiles
- Supermarket Gates/Turnstiles
- Wheelchair Access Gates
- Rapid Access Gates

Fast | Safe | Secure