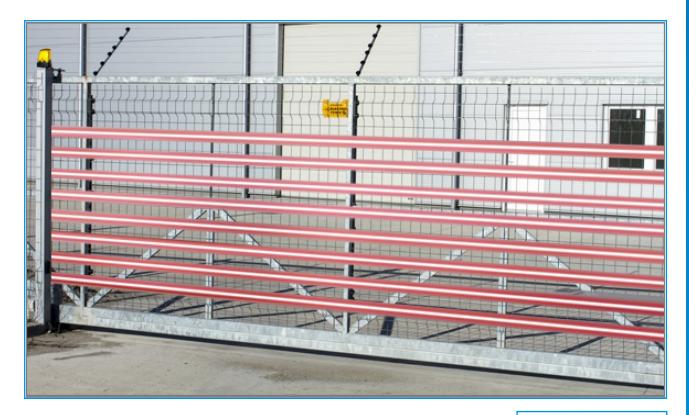

# SafePass JT Safety Light Curtain

Multi-beam active infrared photocells - Detection range up to 15 metres

The SafePass JT light curtain system consists of a self-contained transmitter and receiver which are positioned opposite of each other. The units are housed in compact, but sturdy, aluminium profiles, which are sealed to IP65 waterproof specification.

The ability to rotate the light curtain sensors 180 degrees allows for quick and simple set-up.

Both the transmitter and receiver detectors are protected against reverse polarity of power supplies, control input and output signals.

# SafePass JT Safety Light Curtain features include:

- 1-15 metre sensing range
- 4-8 parallel scanning beams
- Option to increase to 16 beams
- Compact aluminium IP65 housing
- Power, output and system status indicators
- 12-24 V dc supply voltage

- Unique infrared technology, can be used under direct sunlight, has a stable detection distance of 15 metres
- Full 180 degree rotation angle for easy installation
- Multiple relay output modes
- Built-in relay signal can be connected to an alarm