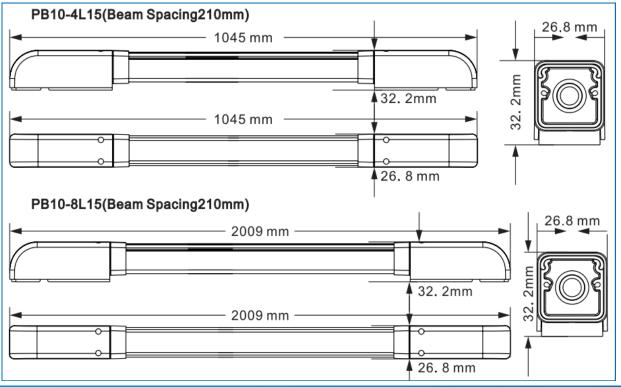

### Dimensions

# **Technical Specifications**

| SafePass JT Safety Beams      | JT 10                                                                                      | JT 20    |
|-------------------------------|--------------------------------------------------------------------------------------------|----------|
| Number of Beams               | 4                                                                                          | 8        |
| Height                        | 1000mm                                                                                     | 2000mm   |
| Detection Distance            | 15m                                                                                        | 15m      |
| Working Voltage               | DC12-24V                                                                                   | DC12-24V |
| Transmitter Operating Current | <50mA                                                                                      | <50mA    |
| Receiver Operating Current    | <50mA                                                                                      | <50mA    |
| Response Time                 | 50/100/150/200ms adjustable                                                                |          |
| Transmitter Operating Current | <50mA                                                                                      | <50mA    |
| Trigger Time                  | Block 1 beam, trigger in 2 seconds, block adjacent 2 beams<br>or more, trigger immediately |          |
| Induction Method              | Single beam trigger or multi-beam trigger (can be selected)                                |          |
| Working Temperature           | -10~60°C                                                                                   | -10~60°C |
| Ambient Temperature           | 90% Max; (No condensation)                                                                 |          |
| Alarm Output                  | Wired Output, relay Output 30VDC@2A,125VAC@1A                                              |          |
| Ouput Way (Wired Model)       | Wired transmission, (NO/NC)                                                                |          |
| Rotation Angle                | 180 degrees horizontal                                                                     |          |
| IP Level                      | IP 65                                                                                      |          |
| Material                      | Aluminium Alloy and Polycarbonate                                                          |          |