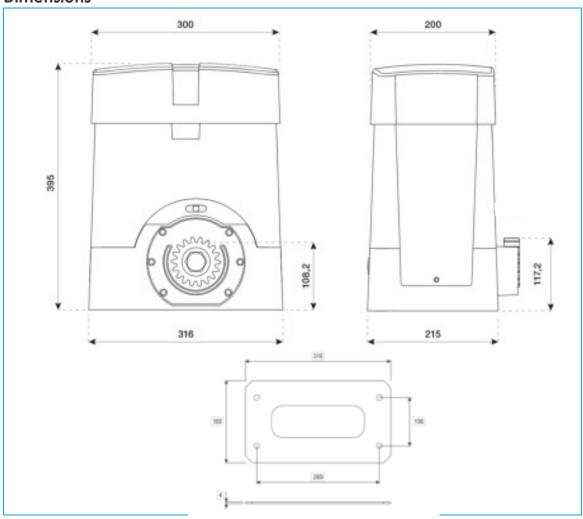

Motor and floor fixing distance 269 mm x 106 mm, no. 4 Ø 12 mm.

The HD heavy duty steel reinforced rack is supplied in 1m lengths 6 point fixing (legs down)

## **Dimensions**