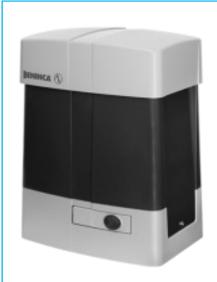

# **Sentinel B17 Sliding Gate Operator**

High Speed Industrial 240 Vac—for gates up to 1700 kg

The Sentinel B17 sliding gate operator is a high quality European manufactured product designed to handle a wide

range of commercial and industrial applications.

Ideally suited to situations with heavy duty gates requiring fast opening times.

Control unit with built-in inverter, LCD display and encoder

Foundation plate with anchor bolts included.

### The Sentinel B17 Sliding Gate Operator features:

- Single phase 240 Vac geared motor for intensive use
- The control panel, located under the cover on top of the motor, has an integrated inverter
- The control panel allows the installer a quick and easy way to program numerous functions simply by clicking through the intuitive menu
- The encoder ensures accurate positioning of the open and close cycles and controls the ramp up ramp down operation
- The diagnostic LCD display aids fault finding while the control panel monitors safety circuits to ensure correct and safe operation of the gate operator
- The manual release lever has a safety interlock that prevents the operator from starting while in manual mode
- The speed is adjustable from 10 to 24 m/min according to gate weight.