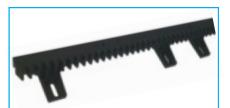

Motor and floor fixing distance 269 mm x 106 mm, no. 4 Ø 12 mm.

The HD heavy duty steel reinforced rack is supplied in 1m lengths 6 point fixing (legs down)