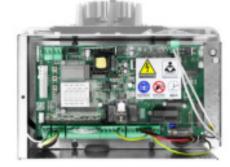

range of commercial and industrial applications.

Ideally suited to situations with heavy duty gates requiring fast opening times.

Control unit with built-in inverter, LCD display and encoder

Foundation plate with anchor bolts included.

### The Sentinel B17 Sliding Gate Operator features:

- Single phase 240 Vac geared motor for intensive use
- The control panel, located under the cover on top of the motor, has an integrated inverter
- The control panel allows the installer a quick and easy way to program numerous functions simply by clicking through the intuitive menu
- The encoder ensures accurate positioning of the open and close cycles and controls the ramp up ramp down operation
- The diagnostic LCD display aids fault finding while the control panel monitors safety circuits to ensure correct and safe operation of the gate operator
- The manual release lever has a safety interlock that prevents the operator from starting while in manual mode
- The speed is adjustable from 10 to 24 m/min according to gate weight.