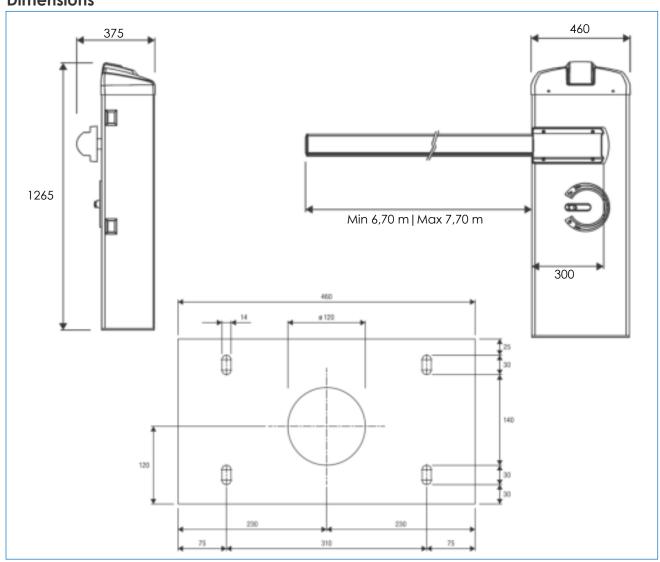

s boom pole on contact
- Right or left hand the barrier can be easily re-handed.
- Optional flashing lights on boom arm
- 24 Vdc
- Battery back up charger included

Foundation plate not included.

## **Technical Specifications**

| Sentinel Automatic Boom Gates | EVA 8         |
|-------------------------------|---------------|
| Power Supply                  | 240 Vac       |
| Motor Supply                  | 24V DC        |
| Max absorbed current          | 1.6 A         |
| Power consumption in stand-by | 40 m/A        |
| Torque                        | 285 Nm        |
| Opening time                  | 3.5-6 seconds |
| Duty Cycle                    | Intensive Use |
| Protection Level              | IP44          |
| Operating Temperature         | +20°C / +50°C |

## **Dimensions**



## Rotech supply all forms of door and gate automation

#### **Vehicle Access Control**

- Booms Gates
- Sliding Gates
- Swing Gates
- Industrial Door Openers
- Solar Powered Gate Openers

#### **Pedestrian Access Control**

- Full Height Turnstiles
- Waist Height Turnstiles
- Supermarket Gates/Turnstiles
- Wheelchair Access Gates
- Rapid Access Gates

Fast | Safe | Secure