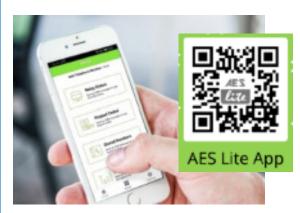

Programming the unit is done by SMS text message; with options to check the SMS signal, add numbers for access and add a service number.

This device comes with an App which is compatible with both Apple and Android devices and can be downloaded from your App store by searching for "AES Lite App" or using the QR code.

Switch site function for programming and navigating multiple sites.

Program dial out numbers and other related features.

Speed dial or send SMS to control gates.

Check stored information.

Use the QR Code or Click here to download the user friendly app to get simple mobile access for setting up and managing control of your and gates/doors.