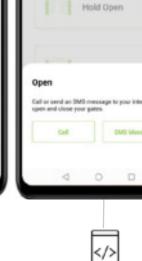

This simple GSM gate opener allows you to control your automated gate function via SMS giving you complete control of your gates at your fingertips from anywhere.

The i-Gate can store up to 1200 numbers, and any of these numbers can call the i-Gate, which then activates an output relay to open a gate or a boom gate. (There is no charge for calls made between your mobile phone and the i-Gate).

Switch site function for programming and navigating multiple sites.

Program dial out numbers and other related features.

Speed dial or send SMS to control gates.

Check stored information.

Use the QR Code or Click here to download the user friendly app to get simple mobile access for setting up and managing control of your and gates/doors.