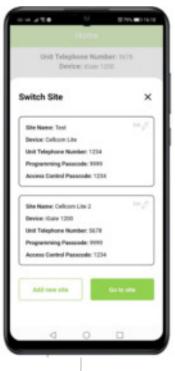

Switch site function for programming and navigating multiple sites.

Program dial out numbers and other related features.

Speed dial or send SMS to control gates.

Check stored information.

Use the QR Code or Click here to download the user friendly app to get simple mobile access for setting up and managing control of your and gates/doors.