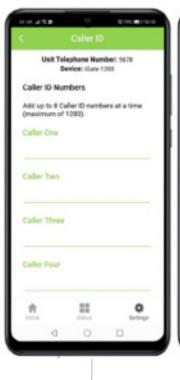

## i-Gate features include:

- Large memory which can store up to 1200 numbers for caller ID access.
- GSM gate opener with IOS & Android apps
- App available with hold open buttons (for gate systems supporting this feature)
- Check stored numbers by SMS
- SMS passcode access for non-stored

## numbers

- Simple programming by SMS text or app
- Trigger, latch and unlatch gates by SMS text or with app
- Program dial out numbers and other related features.
- **Note:** the i-Gate requires a 4G SIM card to operate (not supplied).