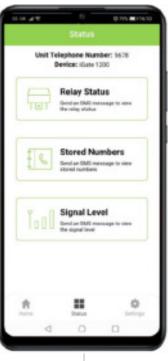

Programming the unit is done by SMS text message; with options to check the SMS signal, add numbers for access and add a service number.

This device comes with an App which is compatible with both Apple and Android devices and can be downloaded from your App store by searching for "AES Lite App" or using the QR code.

Switch site function for programming and navigating multiple sites.

Program dial out numbers and other related features.

Speed dial or send SMS to control gates.

Check stored information.

Use the QR Code or Click here to download the user friendly app to get simple mobile access for setting up and managing control of your and gates/doors.