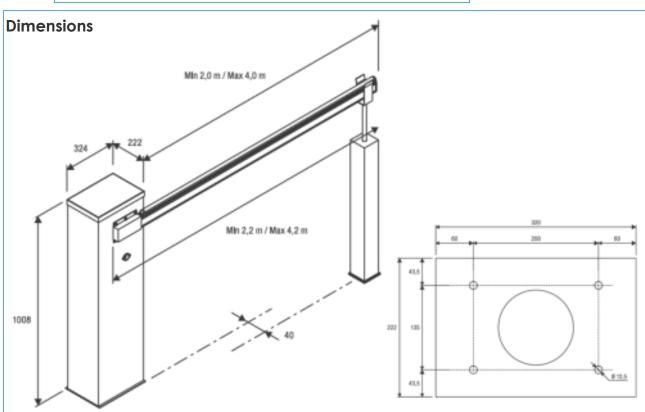

ated battery charger, compatible with battery models DA.BT2/DA.BT6
- Reduced energy use on stand-by

Foundation plate not included

### **Technical Specifications**

| Sentinel Automatic Boom Gate  | LD4           |
|-------------------------------|---------------|
| Power Supply                  | 240V          |
| Motor Supply                  | 24V Vdc       |
| Max absorbed current          | 1.5 A         |
| Power consumption in stand-by | 40 m/A        |
| Torque                        | 195 Nm        |
| Opening time                  | 3-6 Seconds   |
| Duty Cycle                    | Intensive Use |
| Protection Level              | IP44          |
| Operating Temperature         | +20°C / +50°C |
| Weight                        | 50.8 kg       |

#### **Terminal Connections**





#### Rotech supply all forms of door and gate automation

#### **Vehicle Access Control**

- Booms Gates
- Sliding Gates
- Swing Gates
- Industrial Door Openers
- Solar Powered Gate Openers

# **Pedestrian Access Control**

- Full Height Turnstiles
- Waist Height Turnstiles
- Supermarket Gates/Turnstiles
- Wheelchair Access Gates
- Rapid Access Gates

Fast | Safe | Secure