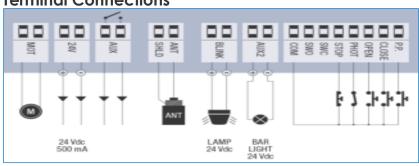

grated battery charger, compatible with battery models DA.BT2/DA.BT6
- Reduced energy use on stand-by

Foundation plate not included

### **Technical Specifications**

| Sentinel Automatic Boom Gate  | LD4           |
|-------------------------------|---------------|
| Power Supply                  | 240V          |
| Motor Supply                  | 24V Vdc       |
| Max absorbed current          | 1.5 A         |
| Power consumption in stand-by | 40 m/A        |
| Torque                        | 195 Nm        |
| Opening time                  | 3-6 Seconds   |
| Duty Cycle                    | Intensive Use |
| Protection Level              | IP44          |
| Operating Temperature         | +20°C / +50°C |
| Weight                        | 50.8 kg       |

#### **Terminal Connections**





#### Rotech supply all forms of door and gate automation

#### **Vehicle Access Control**

- Booms Gates
- Sliding Gates
- Swing Gates
- Industrial Door Openers
- Solar Powered Gate Openers

# **Pedestrian Access Control**

- Full Height Turnstiles
- Waist Height Turnstiles
- Supermarket Gates/Turnstiles
- Wheelchair Access Gates
- Rapid Access Gates

Fast | Safe | Secure