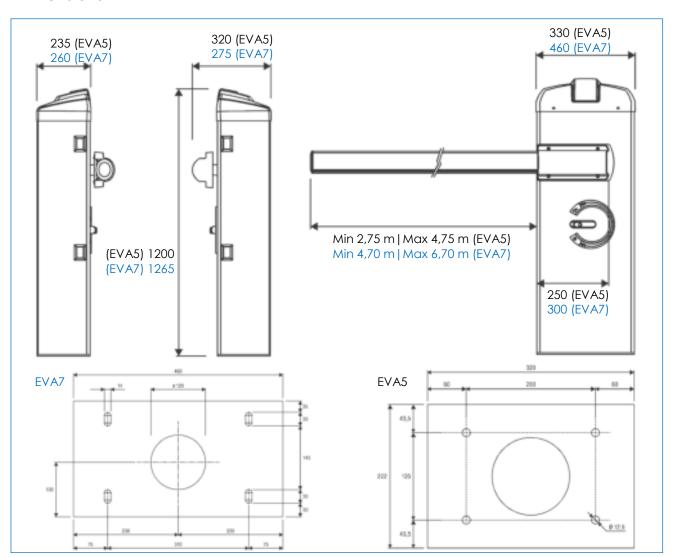

### **Dimensions**

## **Technical Specifications**

| Sentinel Automatic Boom Gates | EVA 5         | EVA 7         |
|-------------------------------|---------------|---------------|
| Power Supply                  | 240 Vac       | 240 Vac       |
| Motor Supply                  | 24V DC        | 24V DC        |
| Max absorbed current          | 1.6 A         | 1.6 A         |
| Power consumption in stand-by | 40 m/A        | 40 m/A        |
| Torque                        | 205 Nm        | 285 Nm        |
| Opening time                  | 3-6 seconds   | 3-6 seconds   |
| Duty Cycle                    | Intensive Use | Intensive use |
| Protection Level              | IP44          | IP44          |
| Operating Temperature         | +20°C / +50°C | +20°C / +50°C |