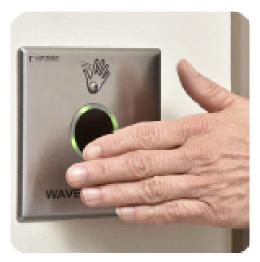

#### LED Inidcation

Red LED light (standby) changes to green (action) when activated by a waving hand. Suitable for anywhere you have a push button or switch that needs activating.

Waterproof Compact Mini Design

# **S-Wave**

Activation