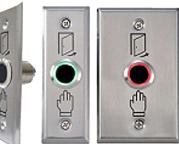

#### LED Inidcation

Red LED light (standby) changes to green (action) when activated by a waving hand. Suitable for anywhere you have a push button or switch that needs activating.

Waterproof Compact Mini Design

## **Technical Specification**

| Model                   | S-Wave: S19   S22   S38                                              |
|-------------------------|----------------------------------------------------------------------|
| Detection Range         | 4-15cm (±25%cm)                                                      |
| Power Supply            | DC 12 to 24 V (±10%)                                                 |
| Maximum Current (DC24V) | < 30mA   30 - 50mA   45mA                                            |
| Relay Output            | Trigger state (0.5 - 20 sec) or toggle mode output N.C.& N.O. Output |
| Output Relay Time       | 0.5 - 20 sec, set 20 sec as toggle mode                              |
| Operating Temperature   | -10°C to +70°C                                                       |
| LED Indication          | Red - Standby   Green = Action                                       |
| IP Rating               | Water resistant IP65                                                 |
| Dimensions              | 19 mm dia   22 mm dia   38 mm dia                                    |
| Life Time               | Relay mechanical: 100,000   Infrared sensor: 100,000 hours           |