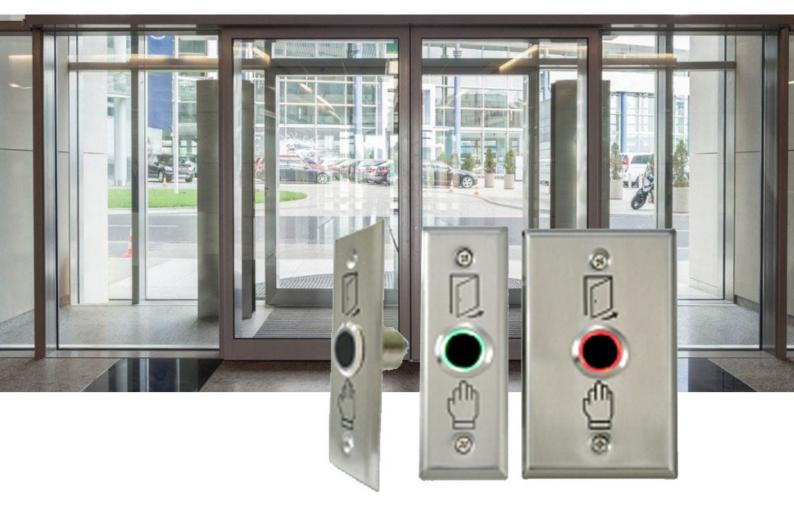

# SafePass Sensors

# Infrared Mini Automatic Door Activation Switches

Infrared Technology, Compact, Waterproof, Adjustable Range and Sensitivity, Low Voltage

#### LED Inidcation

Red LED light (standby) changes to green (action) when activated by a waving hand. Suitable for anywhere you have a push button or switch that needs activating.

Waterproof Compact Mini Design

3 sizes available (19mm, 22mm or 38mm diameter) suitable for panel mounting and can be mounted just about anywhere — even into light switches.

- Many hours of no interference performance Designed to prevent interference from other infra-red sources. The switch has a total lifespan of 100,000 hours.
- Self testing and adjustable

Built-in microcontroller with power-on self testing function. Adjustable proximity distance and door open delay time.