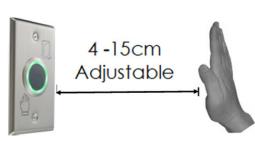

## **Detection Range**

## **Technical Specification**

| Model                   | S-Wave: S19   S22   S38                                              |
|-------------------------|----------------------------------------------------------------------|
| Detection Range         | 4-15cm (±25%cm)                                                      |
| Power Supply            | DC 12 to 24 V (±10%)                                                 |
| Maximum Current (DC24V) | < 30mA   30 - 50mA   45mA                                            |
| Relay Output            | Trigger state (0.5 - 20 sec) or toggle mode output N.C.& N.O. Output |
| Output Relay Time       | 0.5 - 20 sec, set 20 sec as toggle mode                              |
| Operating Temperature   | -10°C to +70°C                                                       |
| LED Indication          | Red - Standby   Green = Action                                       |
| IP Rating               | Water resistant IP65                                                 |
| Dimensions              | 19 mm dia   22 mm dia   38 mm dia                                    |
| Life Time               | Relay mechanical: 100,000   Infrared sensor: 100,000 hours           |