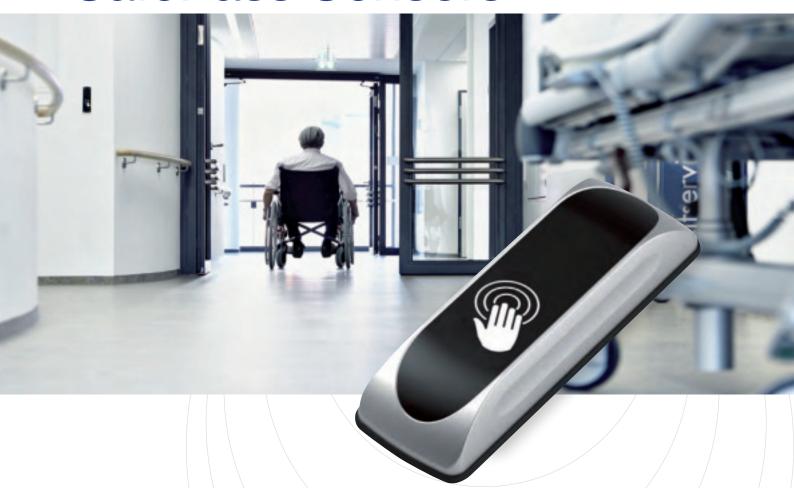

# SafePass Sensors

# Slim Profile, Germ-free Automatic Door Activation Switch

#### Eliminate Contamination

Touchless design reduces the spread of germs and improves accessibility in healthcare, retail and commercial settings.