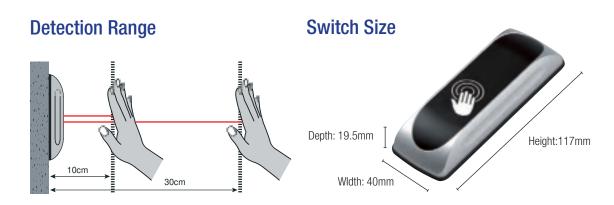

#### Fast Reaction Time

Detection distance of up to 30cm with an ability to detect very fast hand movements in front of the switch body.

# **Technical Specification**

| Model                 | J-Wave                              |
|-----------------------|-------------------------------------|
| Detection Method      | Active Infrared                     |
| Detection Range       | 10-30cm ± 3-5cm                     |
| Power Supply          | 12-30 VDC / 12-24 VAC               |
| Power Consumption     | < 1.5 W                             |
| Relay Output          | Relay Contact (1A/30VDC)            |
| Relay Hold Time       | 1s-2s (Pulse Mode)                  |
| Operating Temperature | -20°C to +50°C (-4°F to +122°F)     |
| IP Rating             | 54                                  |
| Dimensions            | 40mm (W) x 117 mm (H) x 19.5 mm (D) |
|                       |                                     |