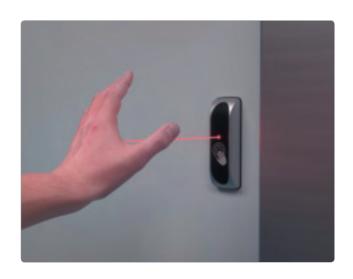

### Active Infrared Technology

#### Fast Reaction Time

Detection distance of up to 30cm with an ability to detect very fast hand movements in front of the switch body.