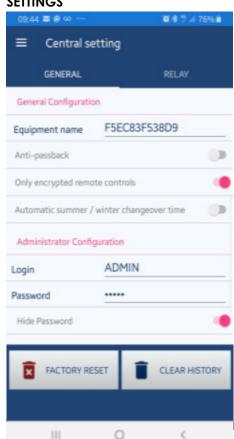

|
| Annual clock           | Yes                             |
| DIN rail mount         | Yes                             |
| Screw fixing           | Yes                             |

# Rotech supply all forms of door and gate automation

#### **Vehicle Access Control**

- Booms Gates
- Sliding Gates
- Swing Gates
- Industrial Door Openers
- Solar Powered Gate Openers

## **Pedestrian Access Control**

- Full Height Turnstiles
- Waist Height Turnstiles
- Supermarket Gates/Turnstiles
- Wheelchair Access Gates
- Rapid Access Gates

Fast | Safe | Secure

**Set up and management of the M2000-BT is easy:** simploy download the App, establish connection with the M2000-BT unit via Bluetooth, login and select from the wide range of functions from the main menu.



### **SETTINGS**



#### **EVENTS**



#### **USER ADMIN**