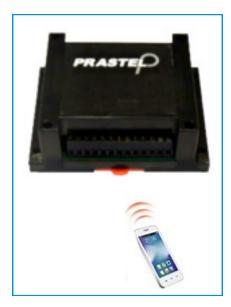

# M2000-BT Access Controller

For Boom Gates, Gates and Turnstile Access Control

Ideal for car parks, industrial and commercial premises, the M2000-BT controller can be used to control either a single gate or turnstile with access controlled from both the secure and non secure sides. Alternatively one controller can operate two single gates in one direction only.

The unit is simple to set up with using a Smartphone App, management and all programming is done via Bluetooth.

It is designed to operate with two external readers, separate relays allow adjustable times, and anti-passback is standard.

## **Pedestrian Access Control**

- Full Height Turnstiles
- Waist Height Turnstiles
- Supermarket Gates/Turnstiles
- Wheelchair Access Gates
- Rapid Access Gates

Fast | Safe | Secure

**Set up and management of the M2000-BT is easy:** simploy download the App, establish connection with the M2000-BT unit via Bluetooth, login and select from the wide range of functions from the main menu.