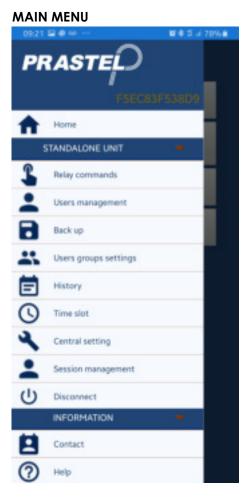

## **Pedestrian Access Control**

- Full Height Turnstiles
- Waist Height Turnstiles
- Supermarket Gates/Turnstiles
- Wheelchair Access Gates
- Rapid Access Gates

Fast | Safe | Secure

**Set up and management of the M2000-BT is easy:** simploy download the App, establish connection with the M2000-BT unit via Bluetooth, login and select from the wide range of functions from the main menu.