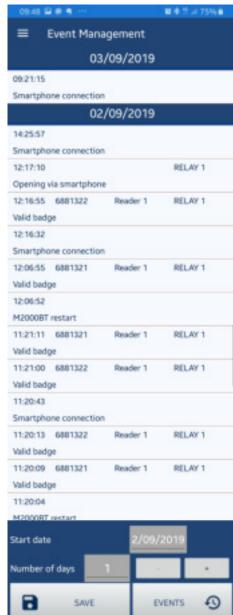

nual clock           | Yes                             |
| DIN rail mount         | Yes                             |
| Screw fixing           | Yes                             |

# Rotech supply all forms of door and gate automation

#### **Vehicle Access Control**

- Booms Gates
- Sliding Gates
- Swing Gates
- Industrial Door Openers
- Solar Powered Gate Openers

## **Pedestrian Access Control**

- Full Height Turnstiles
- Waist Height Turnstiles
- Supermarket Gates/Turnstiles
- Wheelchair Access Gates
- Rapid Access Gates

Fast | Safe | Secure

**Set up and management of the M2000-BT is easy:** simploy download the App, establish connection with the M2000-BT unit via Bluetooth, login and select from the wide range of functions from the main menu.



### **SETTINGS**



#### **EVENTS**



#### **USER ADMIN**