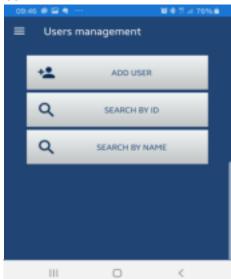

The unit is simple to set up with using a Smartphone App, management and all programming is done via Bluetooth.

It is designed to operate with two external readers, separate relays allow adjustable times, and anti-passback is standard.

## **Pedestrian Access Control**

- Full Height Turnstiles
- Waist Height Turnstiles
- Supermarket Gates/Turnstiles
- Wheelchair Access Gates
- Rapid Access Gates

Fast | Safe | Secure

**Set up and management of the M2000-BT is easy:** simploy download the App, establish connection with the M2000-BT unit via Bluetooth, login and select from the wide range of functions from the main menu.