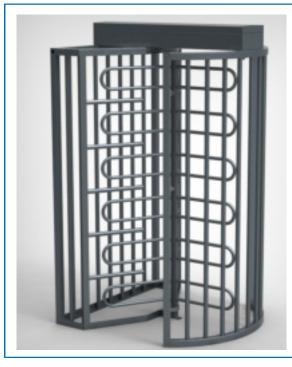

# TriStar F21 Full Height Turnstile

Battery back-up system is now standard and solar power optional

The Australian made TriStar full-height turnstile is a bi-directional turnstile based on the successful Sentinel FH design but with many new features and improved operation.

**Rotor Mechanism:** The new design F21 turnstile incorporates a high capacity drive mechanism, which will support all types and sizes of rotating arms without compromising on speed and security.

Increased internal height to 2100mm and wide entrance allows for personnel wearing hard hats and carrying tools.

### TriStar F21 Full Height Turnstile features:

The TriStar FH is the first Australian Made product of its type, created to provide customers with a safe and secure method of access control with multiple optional features including: