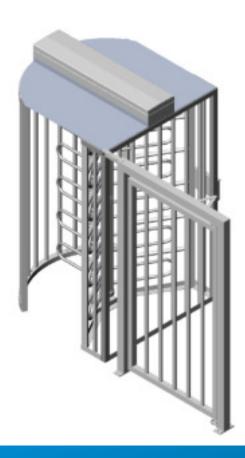

# TriStar F21 Full Height Turnstile

Battery back-up system is now standard and solar power optional

The Australian made TriStar full-height turnstile is a bi-directional turnstile based on the successful Sentinel FH design but with many new features and improved operation.

**Rotor Mechanism:** The new design F21 turnstile incorporates a high capacity drive mechanism, which will support all types and sizes of rotating arms without compromising on speed and security.

Increased internal height to 2100mm and wide entrance allows for personnel wearing hard hats and carrying tools.

### TriStar F21 Full Height Turnstile features:

The TriStar FH is the first Australian Made product of its type, created to provide customers with a safe and secure method of access control with multiple optional features including:

- Optional wide access gate allows for bulky goods or wheelchair access
- The mechanical drive system has a 5 year conditional guarantee
- Solar power for remote sites or where there is no mains power
- Card reader mounting brackets suitable for reader and intercom
- Turnstile roof prevents people climbing over the turnstile
- Status indication for security monitoring
- Portable base with fork lift pockets for easy transportation.