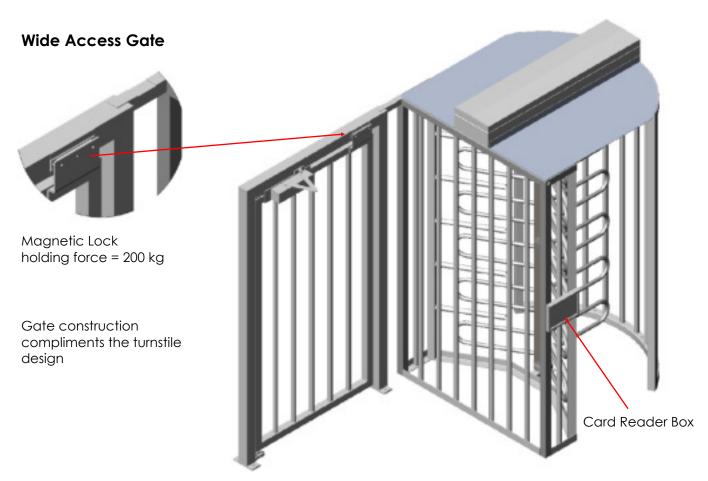

- Optional wide access gate allows for bulky goods or wheelchair access
- The mechanical drive system has a 5 year conditional guarantee
- Solar power for remote sites or where there is no mains power
- Card reader mounting brackets suitable for reader and intercom
- Turnstile roof prevents people climbing over the turnstile
- Status indication for security monitoring
- Portable base with fork lift pockets for easy transportation.