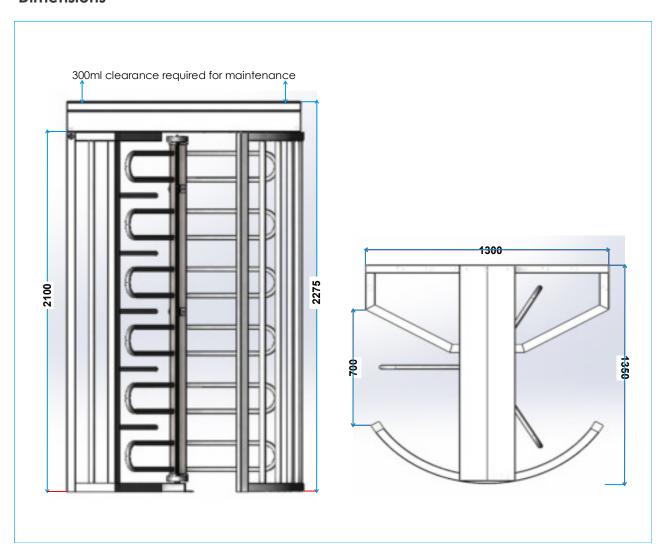

|
| High Capacity<br>Mechanism | Mechanical pawl and rollers non-reversible after 33°                                                                                                     |
| Solenoid                   | 12V DC                                                                                                                                                   |
| Power Failure<br>Options   | <ul> <li>Locked entry - free exit</li> <li>Locked exit - free entry</li> <li>Locked in both directions</li> <li>Free wheel in both directions</li> </ul> |
| Battery back up            | Operates as normal for 3000<br>Operations                                                                                                                |



## **Dimensions**





### **Dimensions**





### Rotech supply all forms of door and gate automation

#### **Vehicle Access Control**

- Booms Gates
- Sliding Gates
- Swing Gates
- Industrial Door Openers
- Solar Powered Gate Openers

#### **Pedestrian Access Control**

- Full Height Turnstiles
- Waist Height Turnstiles
- Supermarket Gates/Turnstiles
- Wheelchair Access Gates
- Rapid Access Gates

Fast | Safe | Secure