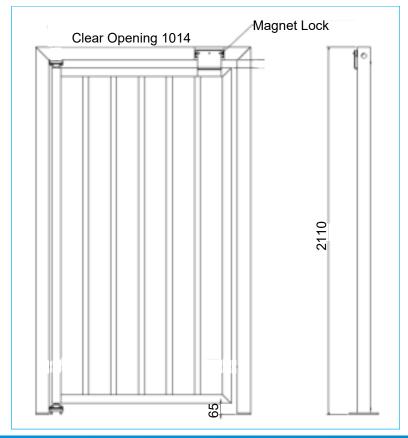

|
| High Capacity<br>Mechanism | Mechanical pawl and rollers non-reversible after 33°                                                                                                     |
| Solenoid                   | 12V DC                                                                                                                                                   |
| Power Failure<br>Options   | <ul> <li>Locked entry - free exit</li> <li>Locked exit - free entry</li> <li>Locked in both directions</li> <li>Free wheel in both directions</li> </ul> |
| Battery back up            | Operates as normal for 3000<br>Operations                                                                                                                |



## **Dimensions**





### **Dimensions**





### Rotech supply all forms of door and gate automation

#### **Vehicle Access Control**

- Booms Gates
- Sliding Gates
- Swing Gates
- Industrial Door Openers
- Solar Powered Gate Openers

#### **Pedestrian Access Control**

- Full Height Turnstiles
- Waist Height Turnstiles
- Supermarket Gates/Turnstiles
- Wheelchair Access Gates
- Rapid Access Gates

Fast | Safe | Secure