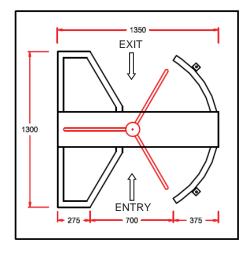

## STANDARD TURNSTILE

NON - STANDARD TURNSTILE

All turnstiles are supplied as standard.