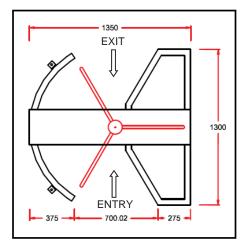

## STANDARD TURNSTILE

NON - STANDARD TURNSTILE

All turnstiles are supplied as standard.

## TO CHANGE THE TURNSTILE FROM STANDARD TO NON-STANDARD

- The solenoids have different springs and fittings, swap the complete solenoid, from one side to the other.
- The lock and the blanking plate will have to be swapped also.
- This will only change the entry and exit positions of the turnstile but the operation will be the same.