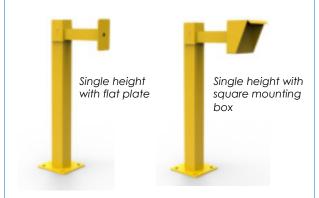

## Single Height Card Reader Post

To adjust the height remove the post cap, cut the post to desired height and replace the cap.

### **Reader Mounting Options:**

**Flat Plate:** suitable for mounting 1 x intercom, or keypad or reader

**200mm Square Mounting Box:** suitable for mounting a combination of 2 x units (intercom and/or keypad and/or reader)