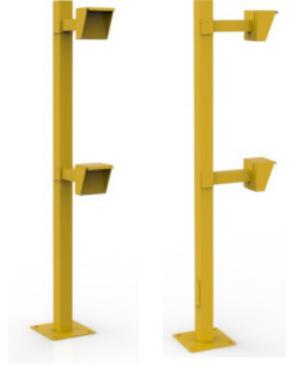

# **Dual Height Card Reader Post**

Dual height with square mounting boxes

Mounting boxes can be positioned up and down the post to accommodate truck, car or other traffic.

Choice of flat plate or square box mounting options.

Both single and dual height Reader Posts are fully height adjustable on site.

The posts can be fitted with flat plate or square box mounting options.

For multiple unit options the stand can be fitted with a mounting box enclosure with removable front panel which will accommodate 2 or 3 units.