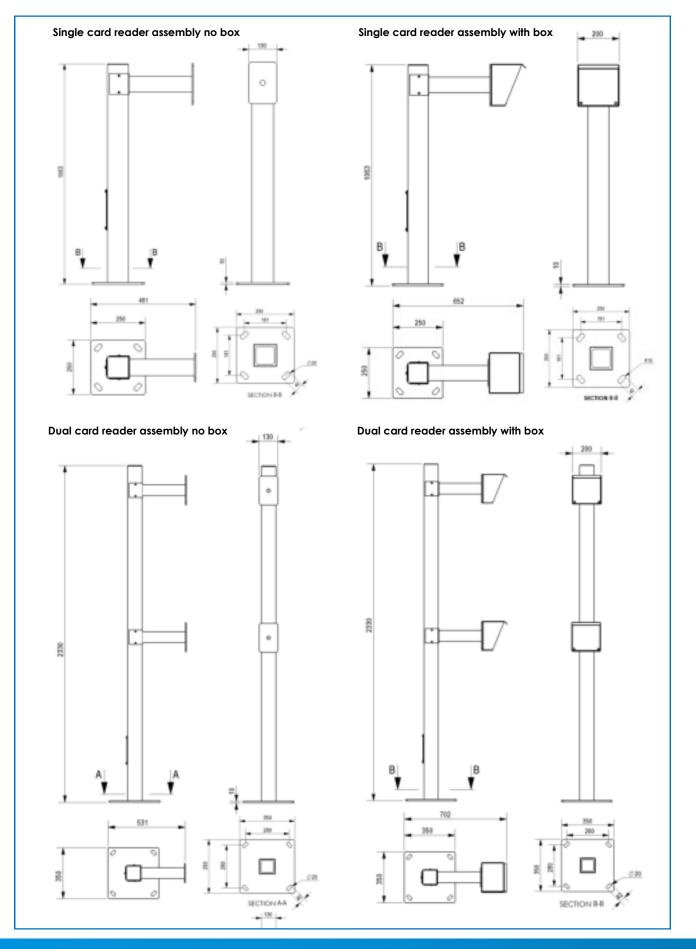

## Single Height Card Reader Post

To adjust the height remove the post cap, cut the post to desired height and replace the cap.

Both single and dual height Reader Posts are fully height adjustable on site.

The posts can be fitted with flat plate or square box mounting options.

For multiple unit options the stand can be fitted with a mounting box enclosure with removable front panel which will accommodate 2 or 3 units.

### **Reader Mounting Options:**

**Flat Plate:** suitable for mounting 1 x intercom, or keypad or reader

**200mm Square Mounting Box:** suitable for mounting a combination of 2 x units (intercom and/or keypad and/or reader)

**300mm Square Mounting Box:** suitable for mounting all 3 units (intercom, keypad and reader).