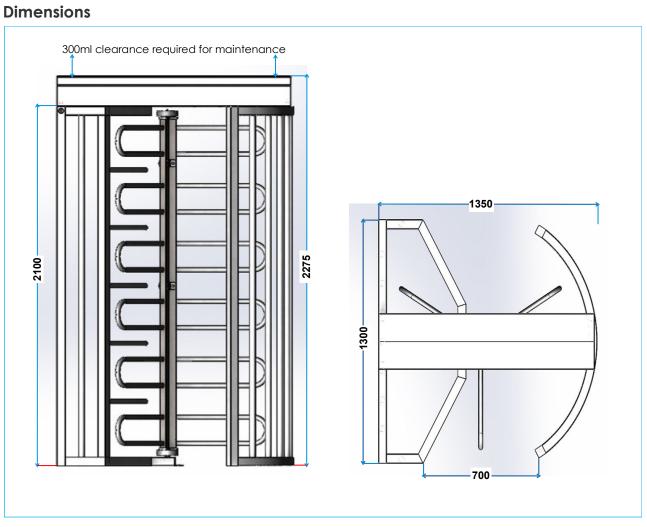

### **Technical Specifications**

| SpecificationS                                     | TriStar F21 Turnstiles                                                                                                                                   |
|----------------------------------------------------|----------------------------------------------------------------------------------------------------------------------------------------------------------|
| Throughput                                         | 15 people per minute                                                                                                                                     |
| Duty Cycle                                         | 100%                                                                                                                                                     |
| Current                                            | 1 Amp @ 240 VAC                                                                                                                                          |
| High Capacity<br>Mechanism                         | Mechanical pawl and rollers non-reversible after 33°                                                                                                     |
| Solenoid                                           | 12V DC                                                                                                                                                   |
| Battery back up is standard                        | Operates as normal for 3000<br>Operations                                                                                                                |
| ***Power Failure Options without bat- tery back up | <ul> <li>Locked entry - free exit</li> <li>Locked exit - free entry</li> <li>Locked in both directions</li> <li>Free wheel in both directions</li> </ul> |
| Head mechanism enclosure                           | IP66 Rating                                                                                                                                              |
| Dimensions (WxDxH)                                 | Packed: 1300x1350x2100 - 330kg<br>Installed:1300x1350x2275 - 330kg                                                                                       |

#### **Dimensions**