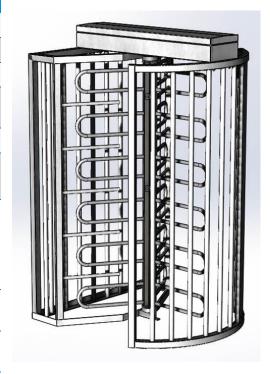

## TriStar F21 Full Height Turnstile

Built in Battery back-up system and optional solar power

The Australian made TriStar F21 full-height bi-directional turnstile has been designed and manufactured by Rotech Automation over 10 years ago! It's design has evolved over the years to incorporate customer feed back and technology enhancement. It comes with battery back-up as a standard feature ensuring safety and security is maintained at all times and its soft start and stop feature makes it easier to use than ever.

#### TriStar F21 Full Height Turnstile features and options:

#### TriStar F21 Turnstile

- 5 year conditional guarantee on mechanical drive and frame
- Solar power for remote sites
- Card reader mounting brackets
- Anti Climbing Roof
- Operating Status Indicator
- Portable base with fork lift pockets
- Compactly packed to fit on a skid for transport