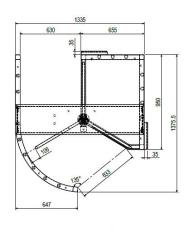

## TriStar F21 Full Height Turnstile: Custom Designs

Rotech F21 Full High Australia made Turnstile has been installed in over 100's of locations across Australian in the past 12 years. As the manufacturer of the F21 Rotech Automation can assist with a custom version to fit with your projects.

Should you require a right or left angle exit or are looking to have the turnstile incorporated in a cargo/shipping container please give us a call and our team will work with you on a custom-made solution.

## CUSTOM EXAMPLE: F21 Turnstile with right angle entry