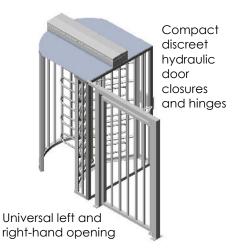

#### Wide Access Pedestrian Gate:

- For bulky goods and wheelchair access
- Both left and right-hand opening for flexibility post-installation
- Mag Lock with 650kg holding force or door handle with key lock or keypad.
- Compact, weatherproof and robust yet discreet set of European made door closers and hinges.

- Universal left and right-hand opening: The gate can be either left or right-hand opening, providing flexibility post-installation for directional functionality.
- Material: Galvanized iron, with Powder Coating and Stainless Steel option
- Magnetic lock or door handle with key or keypad: The gate can be fitted with a magnetic lock with a holding force of up to 650kg. The mag lock and hinges/closer are manufactured in Europe and increase durability operational security and safety.