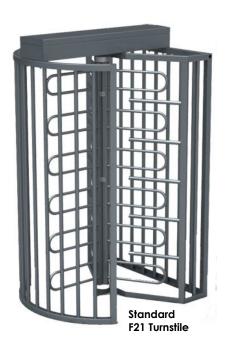

## TriStar F21 Full Height Turnstile

Built in Battery back-up system and optional solar power

The Australian made TriStar F21 full-height bi-directional turnstile has been designed and manufactured by Rotech Automation over 10 years ago! It's design has evolved over the years to incorporate customer feed back and technology enhancement. It comes with battery back-up as a standard feature ensuring safety and security is maintained at all times and its soft start and stop feature makes it easier to use than ever.

#### TriStar F21 Full Height Turnstile features and options:

#### TriStar F21 Turnstile

- 5 year conditional guarantee on mechanical drive and frame
- Solar power for remote sites
- Card reader mounting brackets
- Anti Climbing Roof
- Operating Status Indicator
- Portable base with fork lift pockets
- Compactly packed to fit on a skid for transport