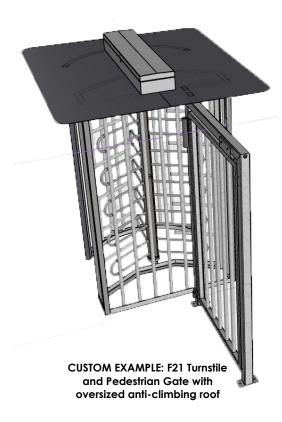

# TriStar F21 Full Height Turnstile with Pedestrian Access Gate

Gate construction compliments the turnstile design

The pedestrian access gate is designed to allow access for wheelchairs or larger and cumbersome objects that cannot pass through the turnstile. Features include:

- Universal left and right-hand opening: The gate can be either left or right-hand opening, providing flexibility post-installation for directional functionality.
- Material: Galvanized iron, with Powder Coating and Stainless Steel option
- Magnetic lock or door handle with key or keypad: The gate can be fitted with a magnetic lock with a holding force of up to 650kg. The mag lock and hinges/closer are manufactured in Europe and increase durability operational security and safety.