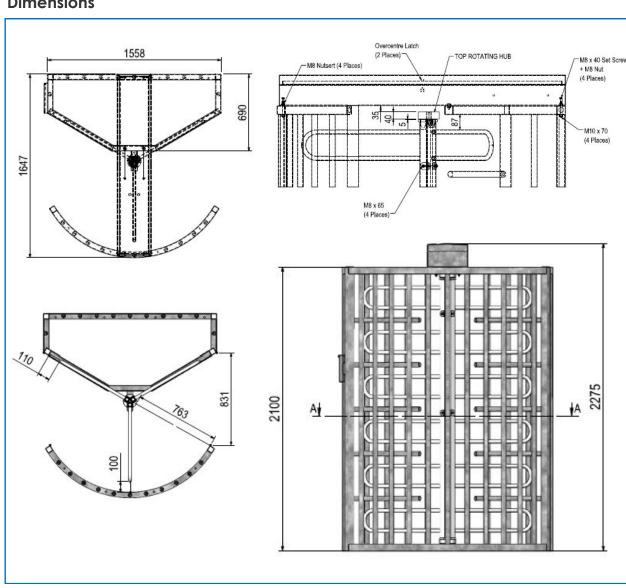

#### TriStar F21 Full Height Turnstile features and options:

### **Technical Specifications**

| SpecificationS                                     | TriStar F21 Turnstiles                                                                                                                                   |
|----------------------------------------------------|----------------------------------------------------------------------------------------------------------------------------------------------------------|
| Throughput                                         | 15 people per minute                                                                                                                                     |
| Duty Cycle                                         | 100%                                                                                                                                                     |
| Current                                            | 1 Amp @ 240 VAC                                                                                                                                          |
| High Capacity<br>Mechanism                         | Mechanical pawl and rollers non-reversible after 33°                                                                                                     |
| Solenoid                                           | 12V DC                                                                                                                                                   |
| Battery back up is standard                        | Operates as normal for 3000<br>Operations                                                                                                                |
| ***Power Failure Options without bat- tery back up | <ul> <li>Locked entry - free exit</li> <li>Locked exit - free entry</li> <li>Locked in both directions</li> <li>Free wheel in both directions</li> </ul> |
| Head mechanism enclosure                           | IP66 Rating                                                                                                                                              |
| Dimensions (WxDxH)                                 | Packed: 1300x1350x2100 - 330kg<br>Installed:1300x1350x2275 - 330kg                                                                                       |

#### **Dimensions**