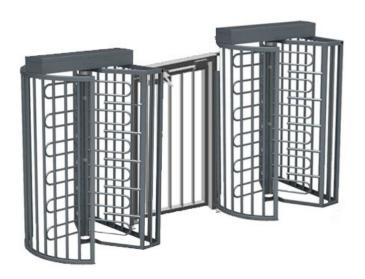

## TriStar F21 Full Height Turnstile

Built in Battery back-up system and optional solar power

The Australian made TriStar F21 full-height bi-directional turnstile has been designed and manufactured by Rotech Automation over 10 years ago! It's design has evolved over the years to incorporate customer feed back and technology enhancement. It comes with battery back-up as a standard feature ensuring safety and security is maintained at all times and its soft start and stop feature makes it easier to use than ever.

Fabricated and assembled in Queensland it will fit most site configurations and comes with various options: an anti climbing roof and a pedestrian gate, stainless steel or powder coating. With a portable base, solar power option, you can install the TriStar F21 almost anywhere.

# TriStar F21 Full Height Turnstile with Pedestrian Access Gate

Gate construction compliments the turnstile design

The pedestrian access gate is designed to allow access for wheelchairs or larger and cumbersome objects that cannot pass through the turnstile. Features include: