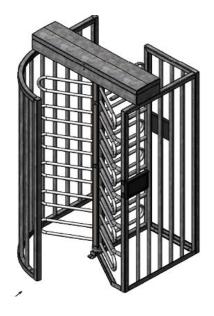

## TriStar F21 Full Height Turnstile

Built in Battery back-up system and optional solar power

The Australian made TriStar F21 full-height bi-directional turnstile has been designed and manufactured by Rotech Automation over 10 years ago! It's design has evolved over the years to incorporate customer feed back and technology enhancement. It comes with battery back-up as a standard feature ensuring safety and security is maintained at all times and its soft start and stop feature makes it easier to use than ever.

Fabricated and assembled in Queensland it will fit most site configurations and comes with various options: an anti climbing roof and a pedestrian gate, stainless steel or powder coating. With a portable base, solar power option, you can install the TriStar F21 almost anywhere.

The Tristar F21 also comes in a wider version (XL) or for specific sites can be custom designed with a Right or Left angle exit.

The TriStar is a bi-directional turnstile with galvanised frame and rotor, stainless steel or powder coating are an option (please contact us for a quote).