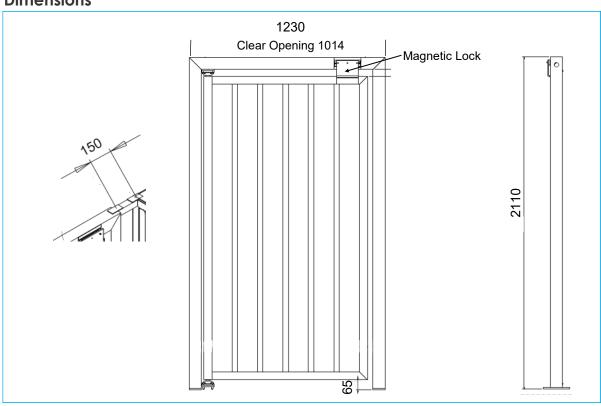

# TriStar F21 Full Height Turnstile with Pedestrian Access Gate

Gate construction compliments the turnstile design

The pedestrian access gate is designed to allow access for wheelchairs or larger and cumbersome objects that cannot pass through the turnstile. Features include:

- Universal left and right-hand opening: The gate can be either left or right-hand opening, providing flexibility post-installation for directional functionality.
- Material: Galvanized iron, with Powder Coating and Stainless Steel option
- Magnetic lock or door handle with key or keypad: The gate can be fitted with a magnetic lock with a holding force of up to 650kg. The mag lock and hinges/closer are manufactured in Europe and increase durability operational security and safety.

#### **Dimensions**