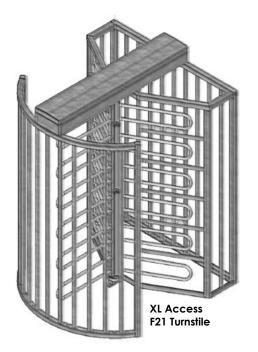

## TriStar F21 XL Access Full Height Turnstile

All the benefits of the Standard F21 but with extra wide entry

The extra-wide version of the TriStar F21 offers additional space with an additional 131mm opening but without sacrificing security and still preventing "tailgating". It features wider rotors and a more spacious entry, making it easier to pass through the turnstile.

Ideal for entries where a pedestrian gate is not possible and where cumbersome packages or where a wider passage is required.

All other technical specifications remain the same as the standard size Tristar F21