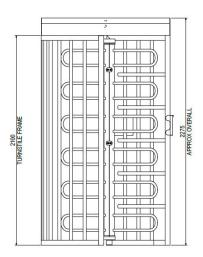

### **Technical Specifications**

| SpecificationS                                     | TriStar F21 Turnstiles                                                                                                                                   |
|----------------------------------------------------|----------------------------------------------------------------------------------------------------------------------------------------------------------|
| Throughput                                         | 15 people per minute                                                                                                                                     |
| Duty Cycle                                         | 100%                                                                                                                                                     |
| Current                                            | 1 Amp @ 240 VAC                                                                                                                                          |
| High Capacity<br>Mechanism                         | Mechanical pawl and rollers non-reversible after 33°                                                                                                     |
| Solenoid                                           | 12V DC                                                                                                                                                   |
| Battery back up is standard                        | Operates as normal for 3000<br>Operations                                                                                                                |
| ***Power Failure Options without bat- tery back up | <ul> <li>Locked entry - free exit</li> <li>Locked exit - free entry</li> <li>Locked in both directions</li> <li>Free wheel in both directions</li> </ul> |
| Head mechanism enclosure                           | IP66 Rating                                                                                                                                              |
| Dimensions (WxDxH)                                 | Packed: 1300x1350x2100 - 330kg<br>Installed:1300x1350x2275 - 330kg                                                                                       |