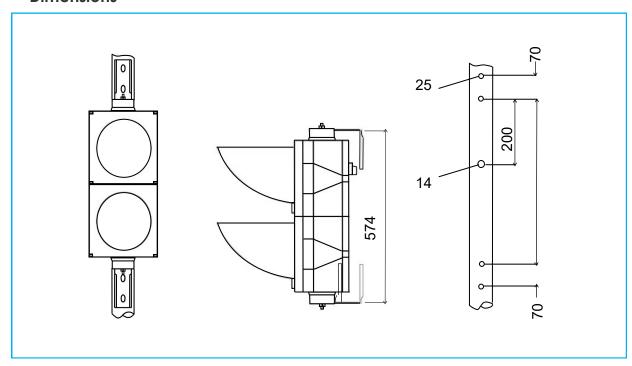

ol needs. Please contact us for a detailed quote.

## **Technical Specifications**

| Specification    | Sentinel Traffic Lights            |
|------------------|------------------------------------|
| Lens Size        | 200mm                              |
| Colour           | Red / Green                        |
| Light Intensity  | Red ≥ 400 cd Green ≥ 400cd         |
| Temperature      | -40°C to + 80°C                    |
| Protection       | IP55                               |
| Voltage          | 24Vdc or 240VAC versions available |
| Housing Material | Polycarbonate                      |
| Life Span        | ≥ 70 000 hrs                       |
| Weight           | 6 kg                               |
| Viewing Angle    | 45°                                |

## **Dimensions**



## Rotech supply all forms of door and gate automation

**Vehicle Access Control** 

- Booms Gates
- Sliding Gates
- Swing Gates
- Industrial Door Openers
- Solar Powered Gate Openers

**Pedestrian Access Control** 

- Full Height Turnstiles
- Waist Height Turnstiles
- Supermarket Gates/Turnstiles
- Wheelchair Access Gates
- Rapid Access Gates

Fast | Safe | Secure