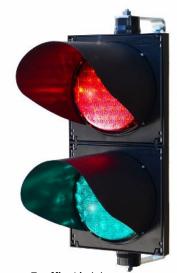

# **Sentinel 200mm Traffic Lights**

200 mm red/green traffics lights

Standard traffic lights that are used on Australian roads are all normally 200 mm in diameter and need to be visible at distances of up to 300 metres.

In some circumstances a smaller traffic light with a narrower viewing angle and a lower light intensity is required. The 100 mm diameter is ideal for this application.

200 mm Red / Green Traffic Light

In most access control situations the two aspect red / green combination is used.