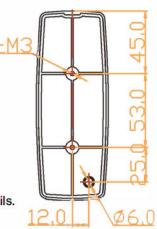

# Installation:(Unit:mm)

### **Transmit:**

- Please fix the bottom case to the wall according to the installation drawing.
- Install the AA battery in the battery compartment and install it into the bottom case.
- ♦ Install the cover and lock the bottom screw.