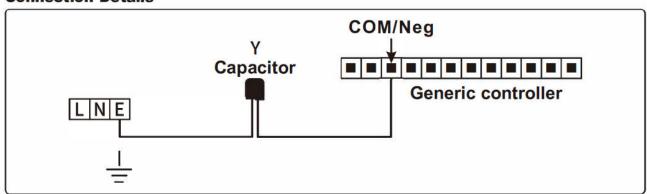

### **Connection Details**

### Receiver:

♦ Fix the bottom case to the wall and install the receiving board. At this time, we can set the output signal mode as needed, Please refer to the wiring definition details.