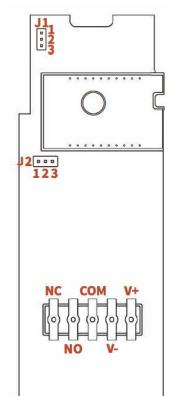

# **Receiver Jumper And Connection**

| Jumper | Point           | Function             |
|--------|-----------------|----------------------|
| J1     | 2,3 with cap    | Relay reverse output |
|        | 2,3 without cap | Relay normal output  |
| J2     | 1,2 with cap    | NPN output           |
|        | 2,3 with cap    | Relay output         |

| Connection | Function             |
|------------|----------------------|
| NC         | Relay NC contact     |
| NO         | Relay NO contact     |
| СОМ        | Relay Com contact    |
| V-         | Power supply input - |
| V+         | Power supply input + |