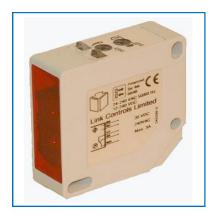

## The PC50 Reflective PE Beam

The PC50 Reflective Safety Beam is a high quality compact unit housed in a durable IP67 ABS waterproof enclosure

The PE beam is supplied with a mounting bracket to allow for easy adjustment. Alignment of the beam is achieved through the setting of the potentiometer mounted on top of the PE beam.

The two LED's on top of the beam indicate the status as shown below. The other switch allows the contacts to be changed from N/O to N/C without changing the connections.

The maximum operating distance is 10 metres, input voltage is 12 - 240vdc or 24 - 240vac and the relay is rated at 3 amps.