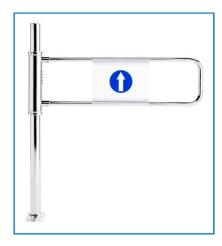

# Sentinel ECO Manual Supermarket Gates

The Sentinel ECO Manual Supermarket Gates offer an effective but low cost option for controlling pedestrian flow in supermarkets, canteens and self service stores.

They are used in conjunction with barrier rails to guide the customer past the checkout and prevent them from exiting through the store entrance.

They are not suitable for entrances where supermarket trollies or prams are used, in this case you would need to use one of our automatic supermarket gates.

They require no maintenance and the post is simple to install with four anchor bolts fixing it to the floor. The arms can be cut to size on site.

The Sentinel ECO is a modern compact design with a high quality finish which makes it suitable for all establishments.