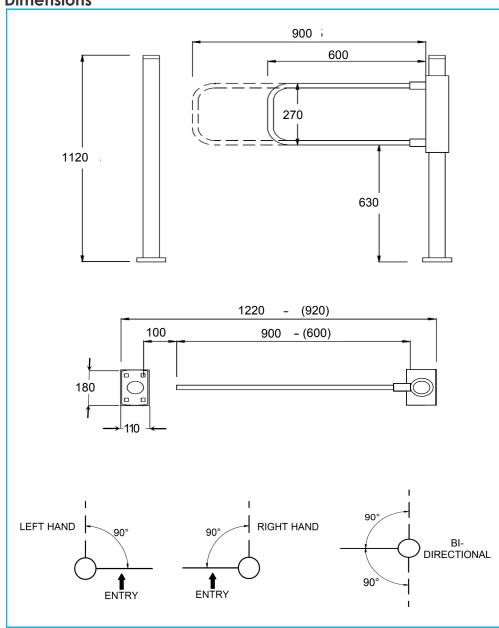

## **Technical Specifications**

| Specification      | Sentinel ECO Manual Supermarket Gate   |
|--------------------|----------------------------------------|
| Clear opening size | Adjustable 700mm to 1000mm             |
| Barrier rails      | 40 mm dia x 1200 mm                    |
| Handing            | Left hand or right hand/bi directional |
| Post Height        | 1120 mm                                |
| Finish             | Chrome plated steel                    |
| Guarantee          | 12 months                              |

#### **Dimensions**

### Configurable Barrier Rails and Posts

The Sentinel Eco has a bi-directional version but the handing of the single action gate must be specified as they cannot be changed on site.

Barrier rails 1200 mm long x 40 mm diameter and can be cut to size prior to installation on site.