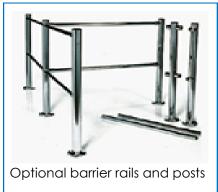

### Configurable Barrier Rails and Posts

The Sentinel Eco has a bi-directional version but the handing of the single action gate must be specified as they cannot be changed on site.

Barrier rails 1200 mm long x 40 mm diameter and can be cut to size prior to installation on site.

All posts and rails are mirror finish chrome plate.

| End                                                           | Middle                                                        |
|---------------------------------------------------------------|---------------------------------------------------------------|
| END post 48 mm dia x 1120 high with 2 sleeves to hold rail    | MID post 48 mm dia x 1120<br>high with 4 sleeves to hold rail |
| Corner                                                        | Tee                                                           |
| CNR post 48 mm dia x 1120<br>high with 4 sleeves to hold rail | TEE post 48 mm dia x 1120<br>high with 6 sleeves to hold rail |