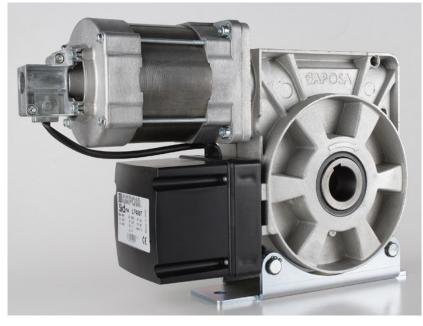

# **SIDEone LP Series Door Operators**

Shaft mounted for unbalanced doors, 3 phase and 1 phase

(Above) LP400 to LP 650 with inbuilt safety brake, hand crank, and mounting feet.

Complies with European safety standards EN 12453, EN12604

#### SIDEone LP Series features include:

- Removable hand crank with safety switch.
- 2 standard limit switches and 2 safety limit switches
- In built safety brake
- High duty cycle up to 60%
- Control panel has provision for PE beams and radio controls.