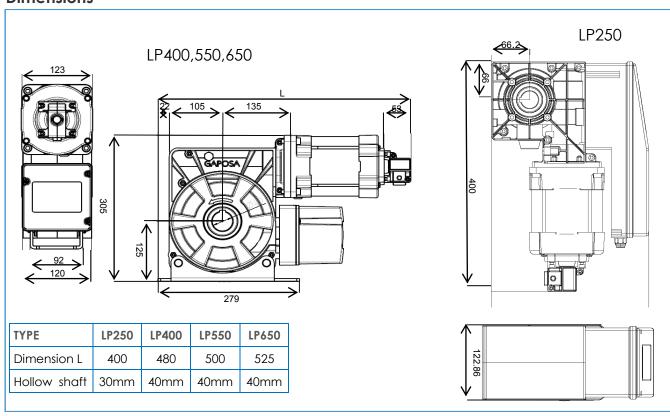

#### **Dimensions**

# **Technical Specifications**

| SIDEone LP Series       |       | LP 250<br>Single phase | LP 250  | LP 400  | LP 550  | LP 650  |
|-------------------------|-------|------------------------|---------|---------|---------|---------|
| Torque                  | Nm    | 250                    | 250     | 400     | 550     | 650     |
| Output Speed            | Min-' | 12                     | 12      | 11      | 11      | 11      |
| Motor Power             | KW    | 0.75                   | 0.55    | 1       | 1.2     | 1.5     |
| Working Voltage         | ٧     | 230                    | 230/400 | 230/400 | 230/400 | 230/400 |
| Control Unit<br>Voltage | ٧     | 230/24                 | 230/24  | 230/24  | 230/24  | 230/24  |
| Absorption              | Α     | 6                      | 4/2.,2  | 4.5/2.5 | 7/4.5   | 7.5/5   |
| Duty Rating             | ED    | S3-30%                 | \$3-60% | S3-60%  | S3-50%  | \$3-50% |
| Protection Rate         | IP    | 54                     | 54      | 54      | 54      | 54      |