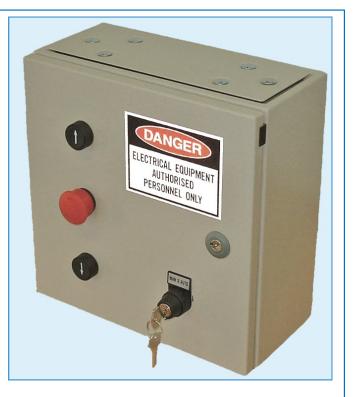

## Safe LK & GF Logic Controllers

Secure For 3 phase and single phase operators

The LK & GF logic controllers are suitable for use with 3 phase and single phase operators.

They have facilities for loop detectors, PE beams, radio transmitters, timers and counters.

Controllers can also be manufactured to customers specifications.

LK for EB, KB, EV1 Operators (Part # 89122) GF for all other Operators (Part # 89123)

## LK & GF Logic Controllers features include:

- 24v DC Auxiliary supply protected by a self-resetting fuse.
- Facilities for radio receivers, loop detectors, safety edge and PE beams
- Fully adjustable auto close from 2 seconds to 4 minutes.
- Key switch isolates push buttons.
- Diagnostic LED's to assist fault finding.
- Stop and reverse safety feature.
- Impulse open/close or dead man open/close.
- Integral test buttons.