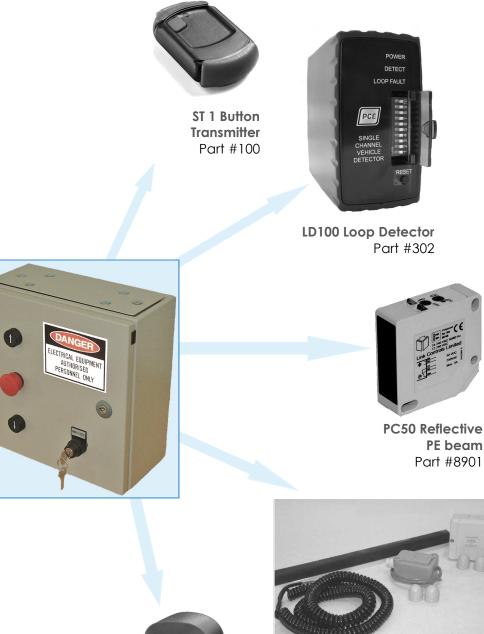

## LK & GF Logic Controllers features include:

- 24v DC Auxiliary supply protected by a self-resetting fuse.
- Facilities for radio receivers, loop detectors, safety edge and PE beams
- Fully adjustable auto close from 2 seconds to 4 minutes.
- Key switch isolates push buttons.
- Diagnostic LED's to assist fault finding.
- Stop and reverse safety feature.
- Impulse open/close or dead man open/close.
- Integral test buttons.

0

I5 PE Beams Part #200