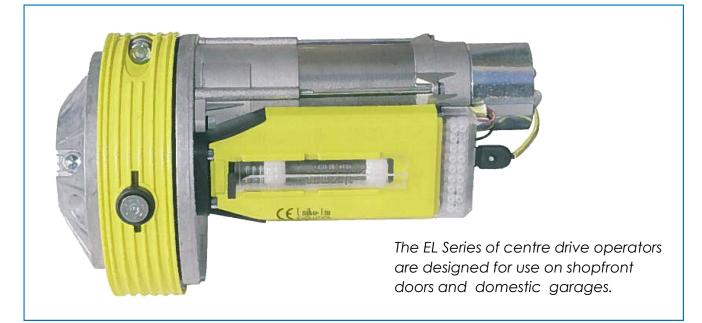

# **EL Series Centre Drive Operators**

EL 145 and EL 200 centre drive door operators

They can be fitted with a logic panel for garage applications, were you require PE beams, radio transmitters and auto close.

They are quick and easy to install with high quality components. The automatic setting of the open limit reduces installation time.

Optional accessories include, key switches, radio control, G switch GSM mobile phone operation, safety beams.

## EL Series Centre Drive Operator features include:

- Electromagnetic Brake
- Easily adjusted limit switches
- Quick installation
- Secure external brake release
- 9 RPM motor most suitable for shop fronts
- Epicyclical gearbox roller cage with precision steel rollers