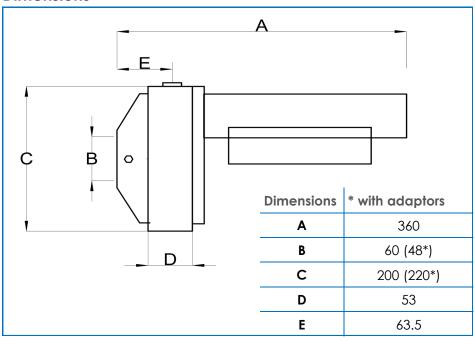

omatic setting of the open limit reduces installation time.

Optional accessories include, key switches, radio control, G switch GSM mobile phone operation, safety beams.

## EL Series Centre Drive Operator features include:

- Electromagnetic Brake
- Easily adjusted limit switches
- Quick installation
- Secure external brake release
- 9 RPM motor most suitable for shop fronts
- Epicyclical gearbox roller cage with precision steel rollers

# **Technical Specifications**

| Specification | EL145   | EL200   |
|---------------|---------|---------|
| Tube Diameter | 200/220 | 200/220 |
| Power (Watt)  | 450     | 700     |
| Current (Amp) | 2       | 3       |
| Torque (Nm)   | 145     | 200     |
| R.P.M.        | 9       | 9       |
| Weight (Kg)   | 6.2     | 8.9     |

## **Dimensions**



## Rotech supply all forms of door and gate automation

#### **Vehicle Access Control**

- Booms Gates
- Sliding Gates
- Swing Gates
- Industrial Door Openers
- Solar Powered Gate Openers

#### **Pedestrian Access Control**

- Full Height Turnstiles
- Waist Height Turnstiles
- Supermarket Gates/Turnstiles
- Wheelchair Access Gates
- Rapid Access Gates

Fast | Safe | Secure