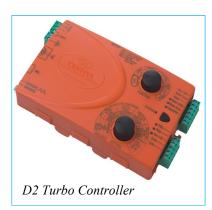

## The D2 Turbo Controller

- The D2 Turbo controller is in a fully sealed plastic housing to prevent ingress of dirt and insects.
- Selectable speed high speed 24m/min (400mm/sec) or standard speed 16m/min (266mm/sec)
- Adaptive collision sensing system to help ensure safe operation at all times.
- On board multi channel radio receiver.
- Courtesy pillar light timer, with pre delays and two pre flashing modes.
- Remote gate status indicator shows gate position, power failure, low battery, collision, pillar light.
- Pedestrian opening with adjustable auto close.