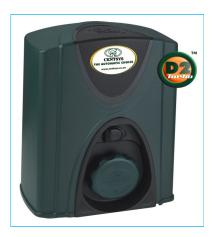

# D2 Turbo Sliding Gate Operator

The fastest opening domestic operator with battery back up

Advanced engineering polymers and smart design combine to create an operator that will open a standard driveway gate in 8 seconds for over 30,000 operations that's around 10 years of moving an average domestic gate.

The D2 Turbo is a 12vdc sliding gate operator suitable for domestic gates up to 250kg, battery back up is a standard feature.

All of the features, functions, modes and settings are done via two dials and a pushbutton. Using an LED and audible feed back to confirm your selections. Nothing could be simpler.

An adaptive collision sensing system combined with safety PE beams ensures that your car and family are kept out of harm's way. The D2 Turbo has a 24 month warranty for peace of mind.

The D2 gate rack is steel reinforced and is suitable for gates up to 250kg. It comes in 1m lengths and has 6 point fixing (legs down).