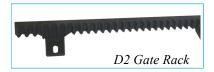

An adaptive collision sensing system combined with safety PE beams ensures that your car and family are kept out of harm's way. The D2 Turbo has a 24 month warranty for peace of mind.

The D2 gate rack is steel reinforced and is suitable for gates up to 250kg. It comes in 1m lengths and has 6 point fixing (legs down).