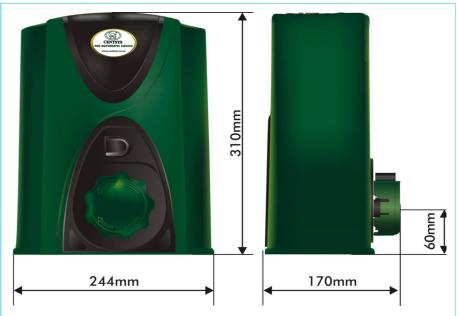

|
| Current consumption (Mains)      | 70mA                                       |
| Gate Mass - Maximum              | 250kg                                      |
| Gate Length - Maximum            | 20m                                        |
| Gate Speed Selectable            | 24m/min (400mm/sec)<br>16m/min (266mm/sec) |
| Operations per day - Maximum     | 10 (based on 10 year life<br>expectancy)   |
| Duty Cycle                       | 50%                                        |
| Operations in standby - full day | 15                                         |
| Receiver code storage capacity   | 32 transmitter buttons                     |
| Solar Panel Dimensions           | 420 x 270 mm                               |

#### **Dimensions**



#### Rotech supply all forms of door and gate automation

#### Vehicle Access Control

- Booms Gates
- Sliding Gates
- Swing Gates
- Industrial Door Openers
- Solar Powered Gate Openers

#### Pedestrian Access Control

- Full Height Turnstiles
- Waist Height Turnstiles
- Supermarket Gates/Turnstiles
- Wheelchair Access Gates
- Rapid Access Gates



For more information: t: +61 07 3205 1123 | www.rotech.com.au | e: info@rotech.com.au

V0413